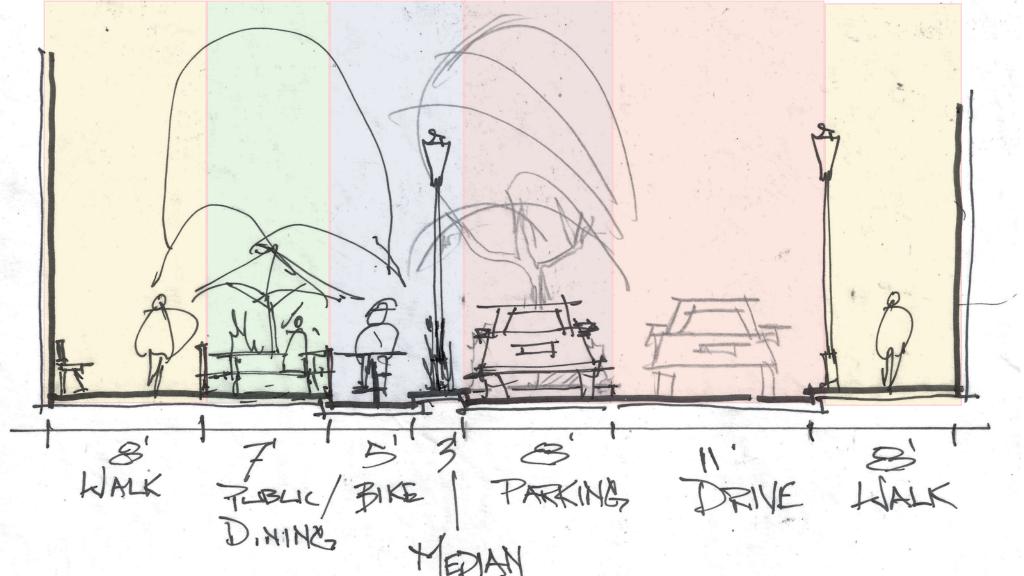

#### 3. 3 CONCEPT OPTIONS EXPLORED

OPTION 1 - MEDIAN PROTECTED BIKE LANE AND TRADITIONAL PARALLEL PARKING

OPTION 2 PLAN - MEDIAN PROTECTED BIKE LANE AND PEDESTRIAN ORIENTED PARALLEL PARKING

OPTION 3 - ELEVATED BIKE LANE AND TRADITIONAL PARALLEL PARKING

**16 November 2020** 

**Section - Option 1 Scale : 3/16" = 1'- 0"** 

**Section - Option 2 Scale : 3/16" = 1'- 0"** 

Section - Option 3 RAMP Scale: 3/16'' = 1'-0''

OPTION 1 PLAN - MEDIAN PROTECTED BIKE LANE AND TRADITIONAL PARALLEL PARKING