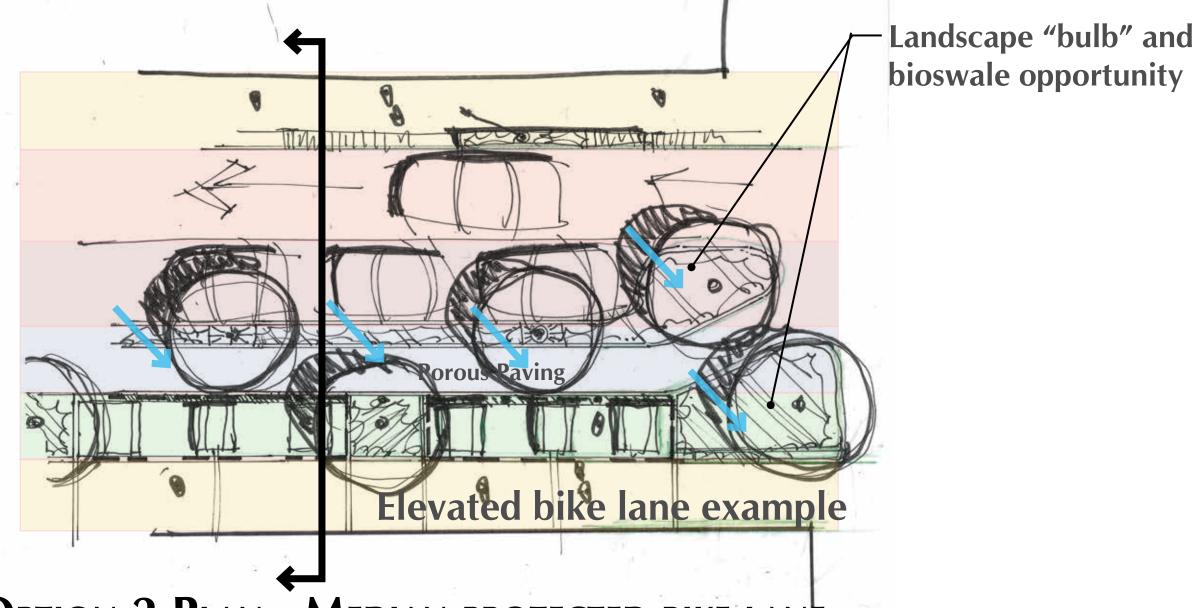

OPTION 2 PLAN - MEDIAN PROTECTED BIKE LANE AND PEDESTRIAN ORIENTED PARALLEL PARKING

OPTION 3 PLAN - ELEVATED BIKE LANE AND TRADITIONAL PARALLEL PARKING

**16 November 2020** 

Median protected bike lane

**Elevated bike lane example** 

One-way drive isle - landscape bulbs and horizontal shifts calm traffic speeds.

One-way bike lane and median - Suggested to be porous paving to delineate the lane and treat stormwater. Landscape "bulbs" provide bioswale opportunity.