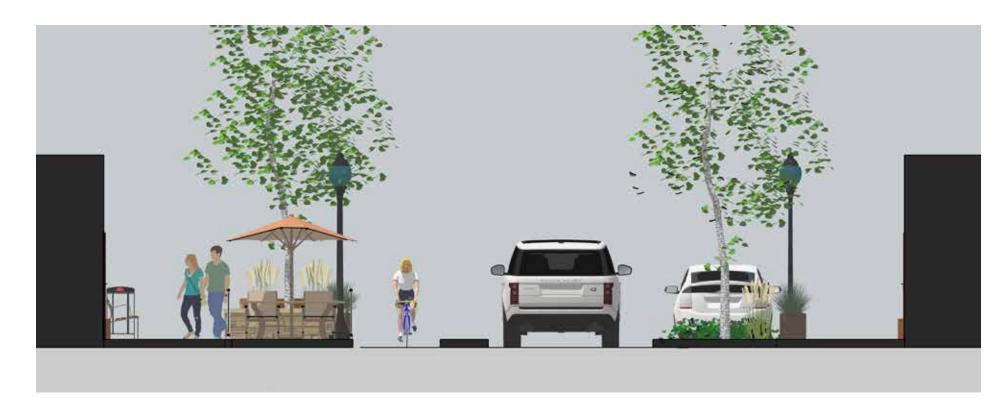

**16 November 2020** 

**Section - Option 1 Scale : 3/16" = 1'- 0"** 

**Section - Option 2 Scale : 3/16" = 1'- 0"** 

Section - Option 3 RAMP Scale: 3/16'' = 1'-0''

OPTION 1 PLAN - MEDIAN PROTECTED BIKE LANE AND TRADITIONAL PARALLEL PARKING

OPTION 2 PLAN - MEDIAN PROTECTED BIKE LANE AND PEDESTRIAN ORIENTED PARALLEL PARKING

OPTION 3 PLAN - ELEVATED BIKE LANE AND TRADITIONAL PARALLEL PARKING

**16 November 2020** 

Median protected bike lane

**Elevated bike lane example** 

#### Legend

Primary pedestrian zone - may contain lights and some site furniture, but is primarily to remain clear.

Parallel parking - Landscape 'bulbs' bookend and provide traffic calming and bioswale opportunity.

One-way drive isle - landscape bulbs and horizontal shifts calm traffic speeds.

One-way bike lane and median - Suggested to be porous paving to delineate the lane and treat stormwater. Landscape "bulbs" provide bioswale opportunity.

Outdoor dining and public open space - Area is defined with a combination of paving patterns, raised planter areas, bollards and fencing.

Primary pedestrian zone - may contain lights and some site furniture, but is primarily to remain clear.