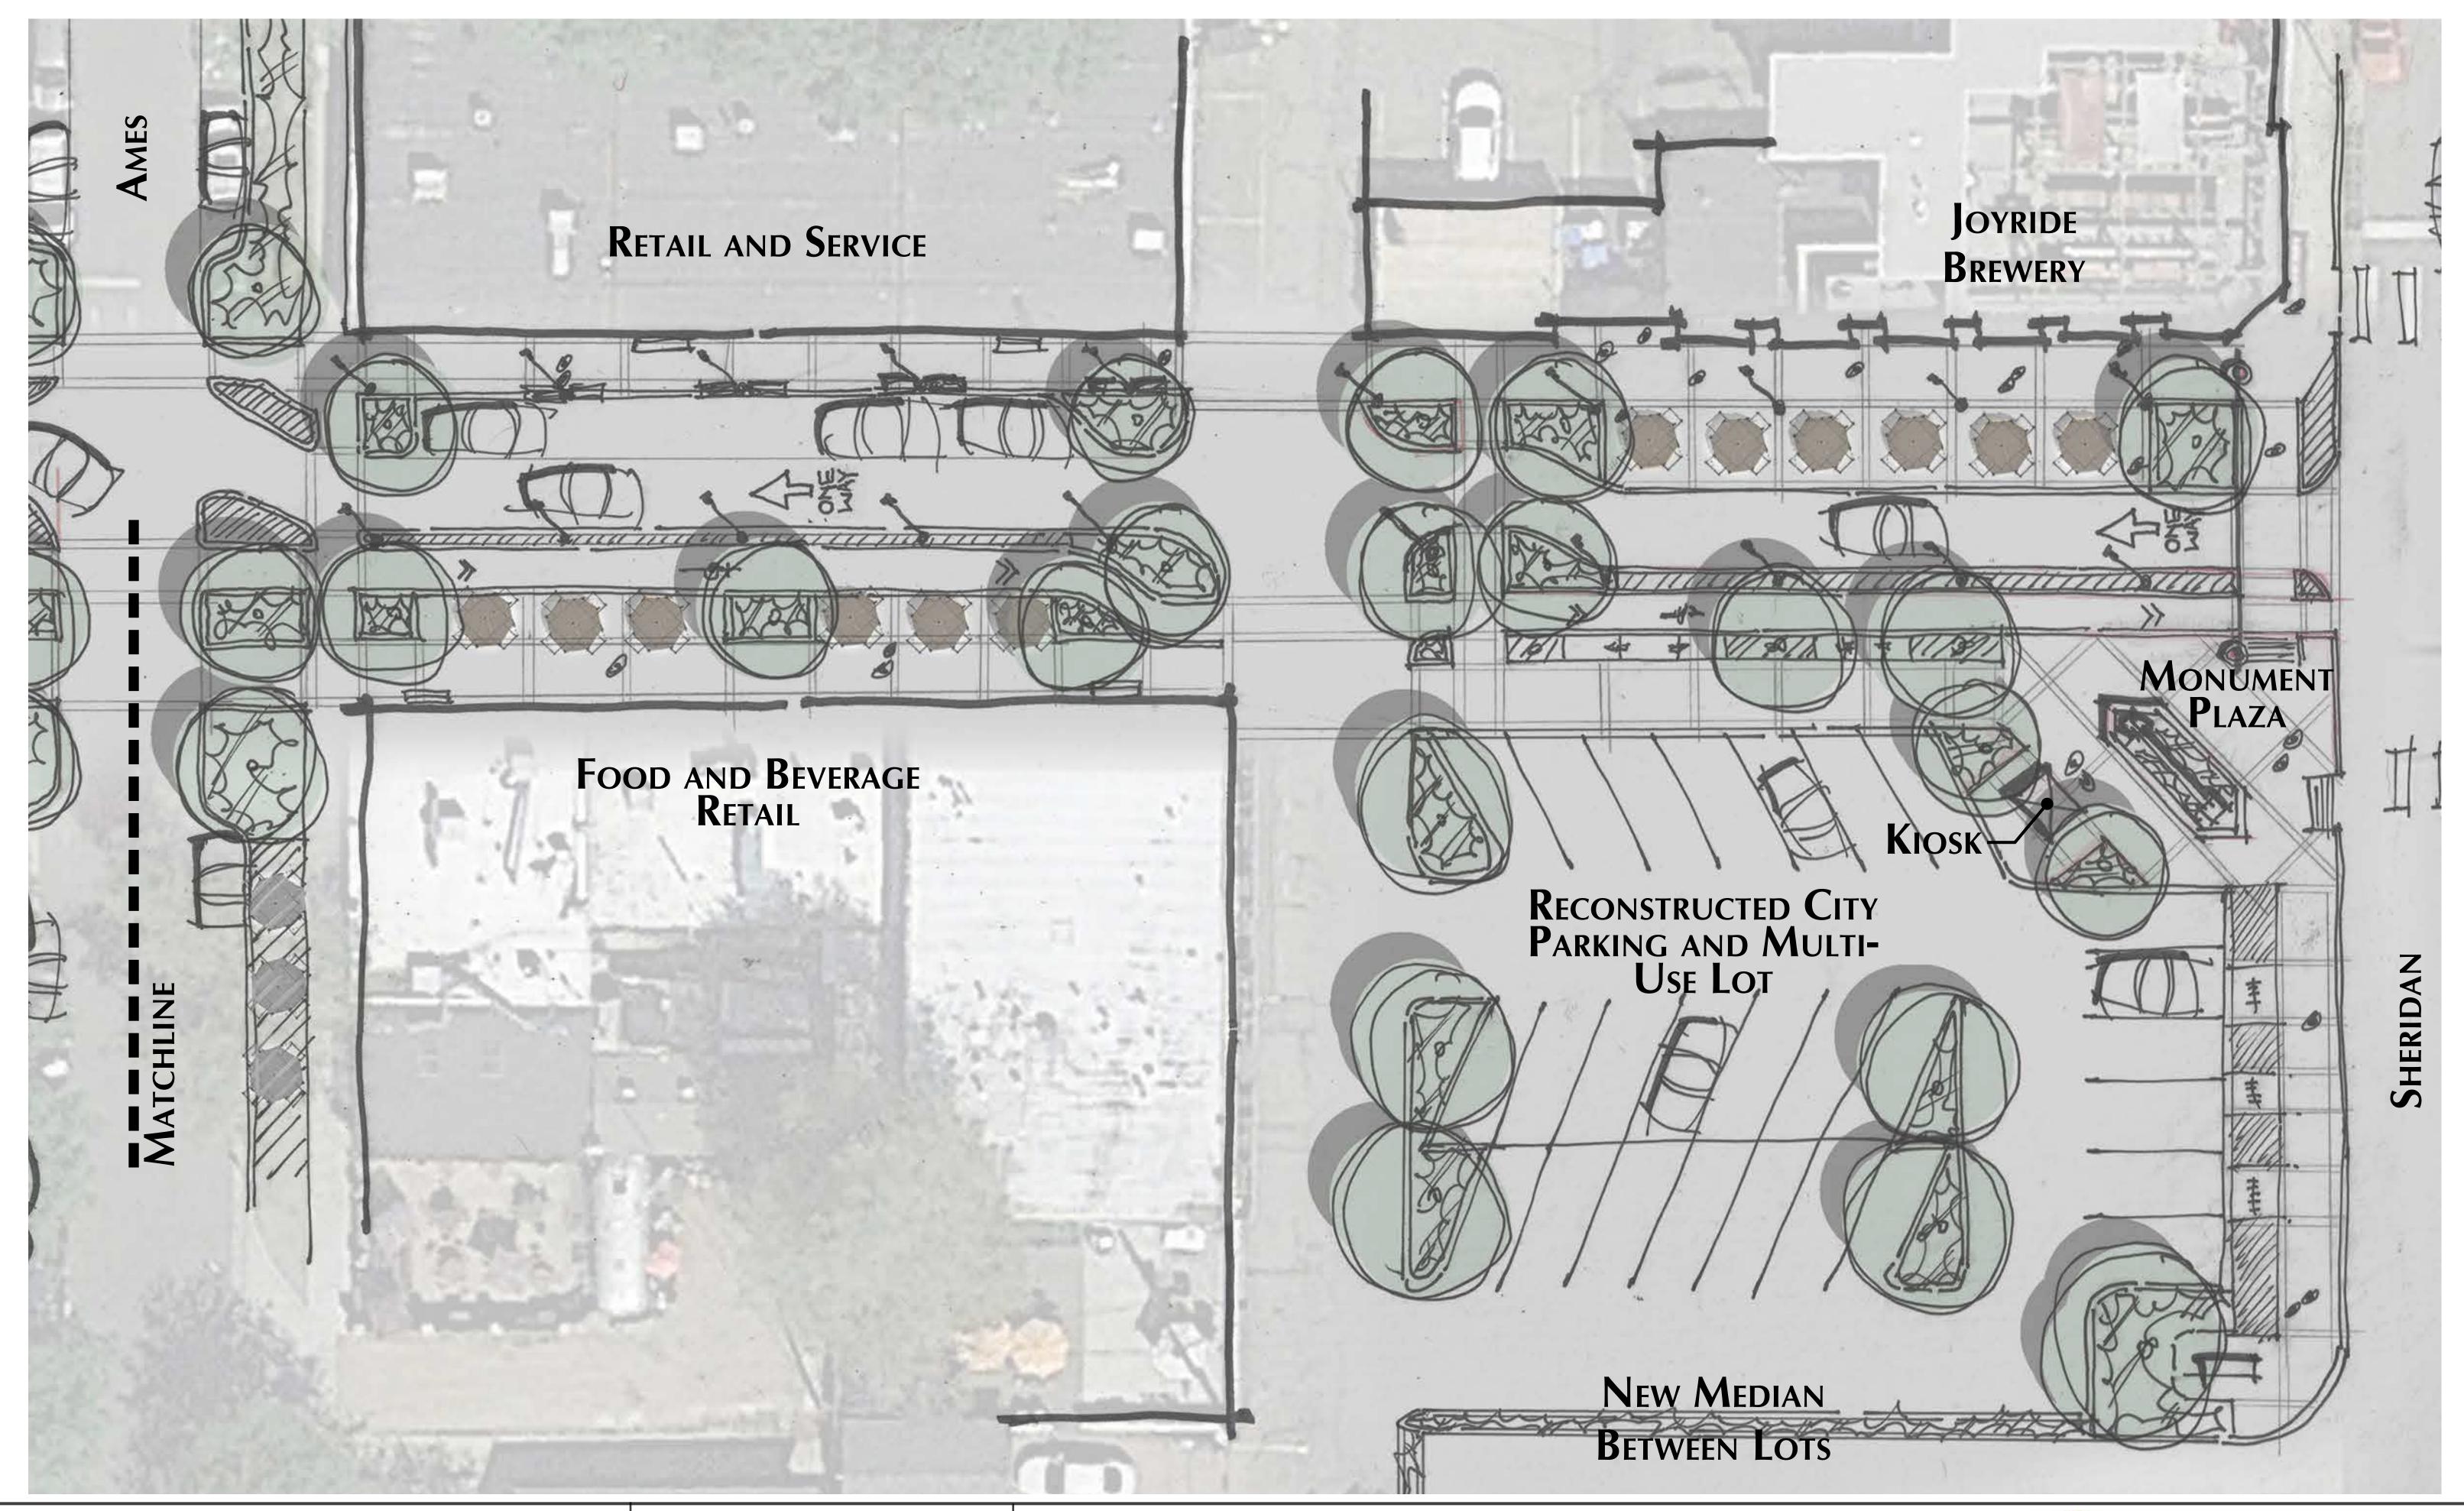

# 4. 25TH AVENUE STREETSCAPE CONCEPT PLAN

#### 25th Avenue Streetscape Concept Plan

Scale: 3/16'' = 1' - 0''

#### CONCEPT PLAN ENLARGEMENT