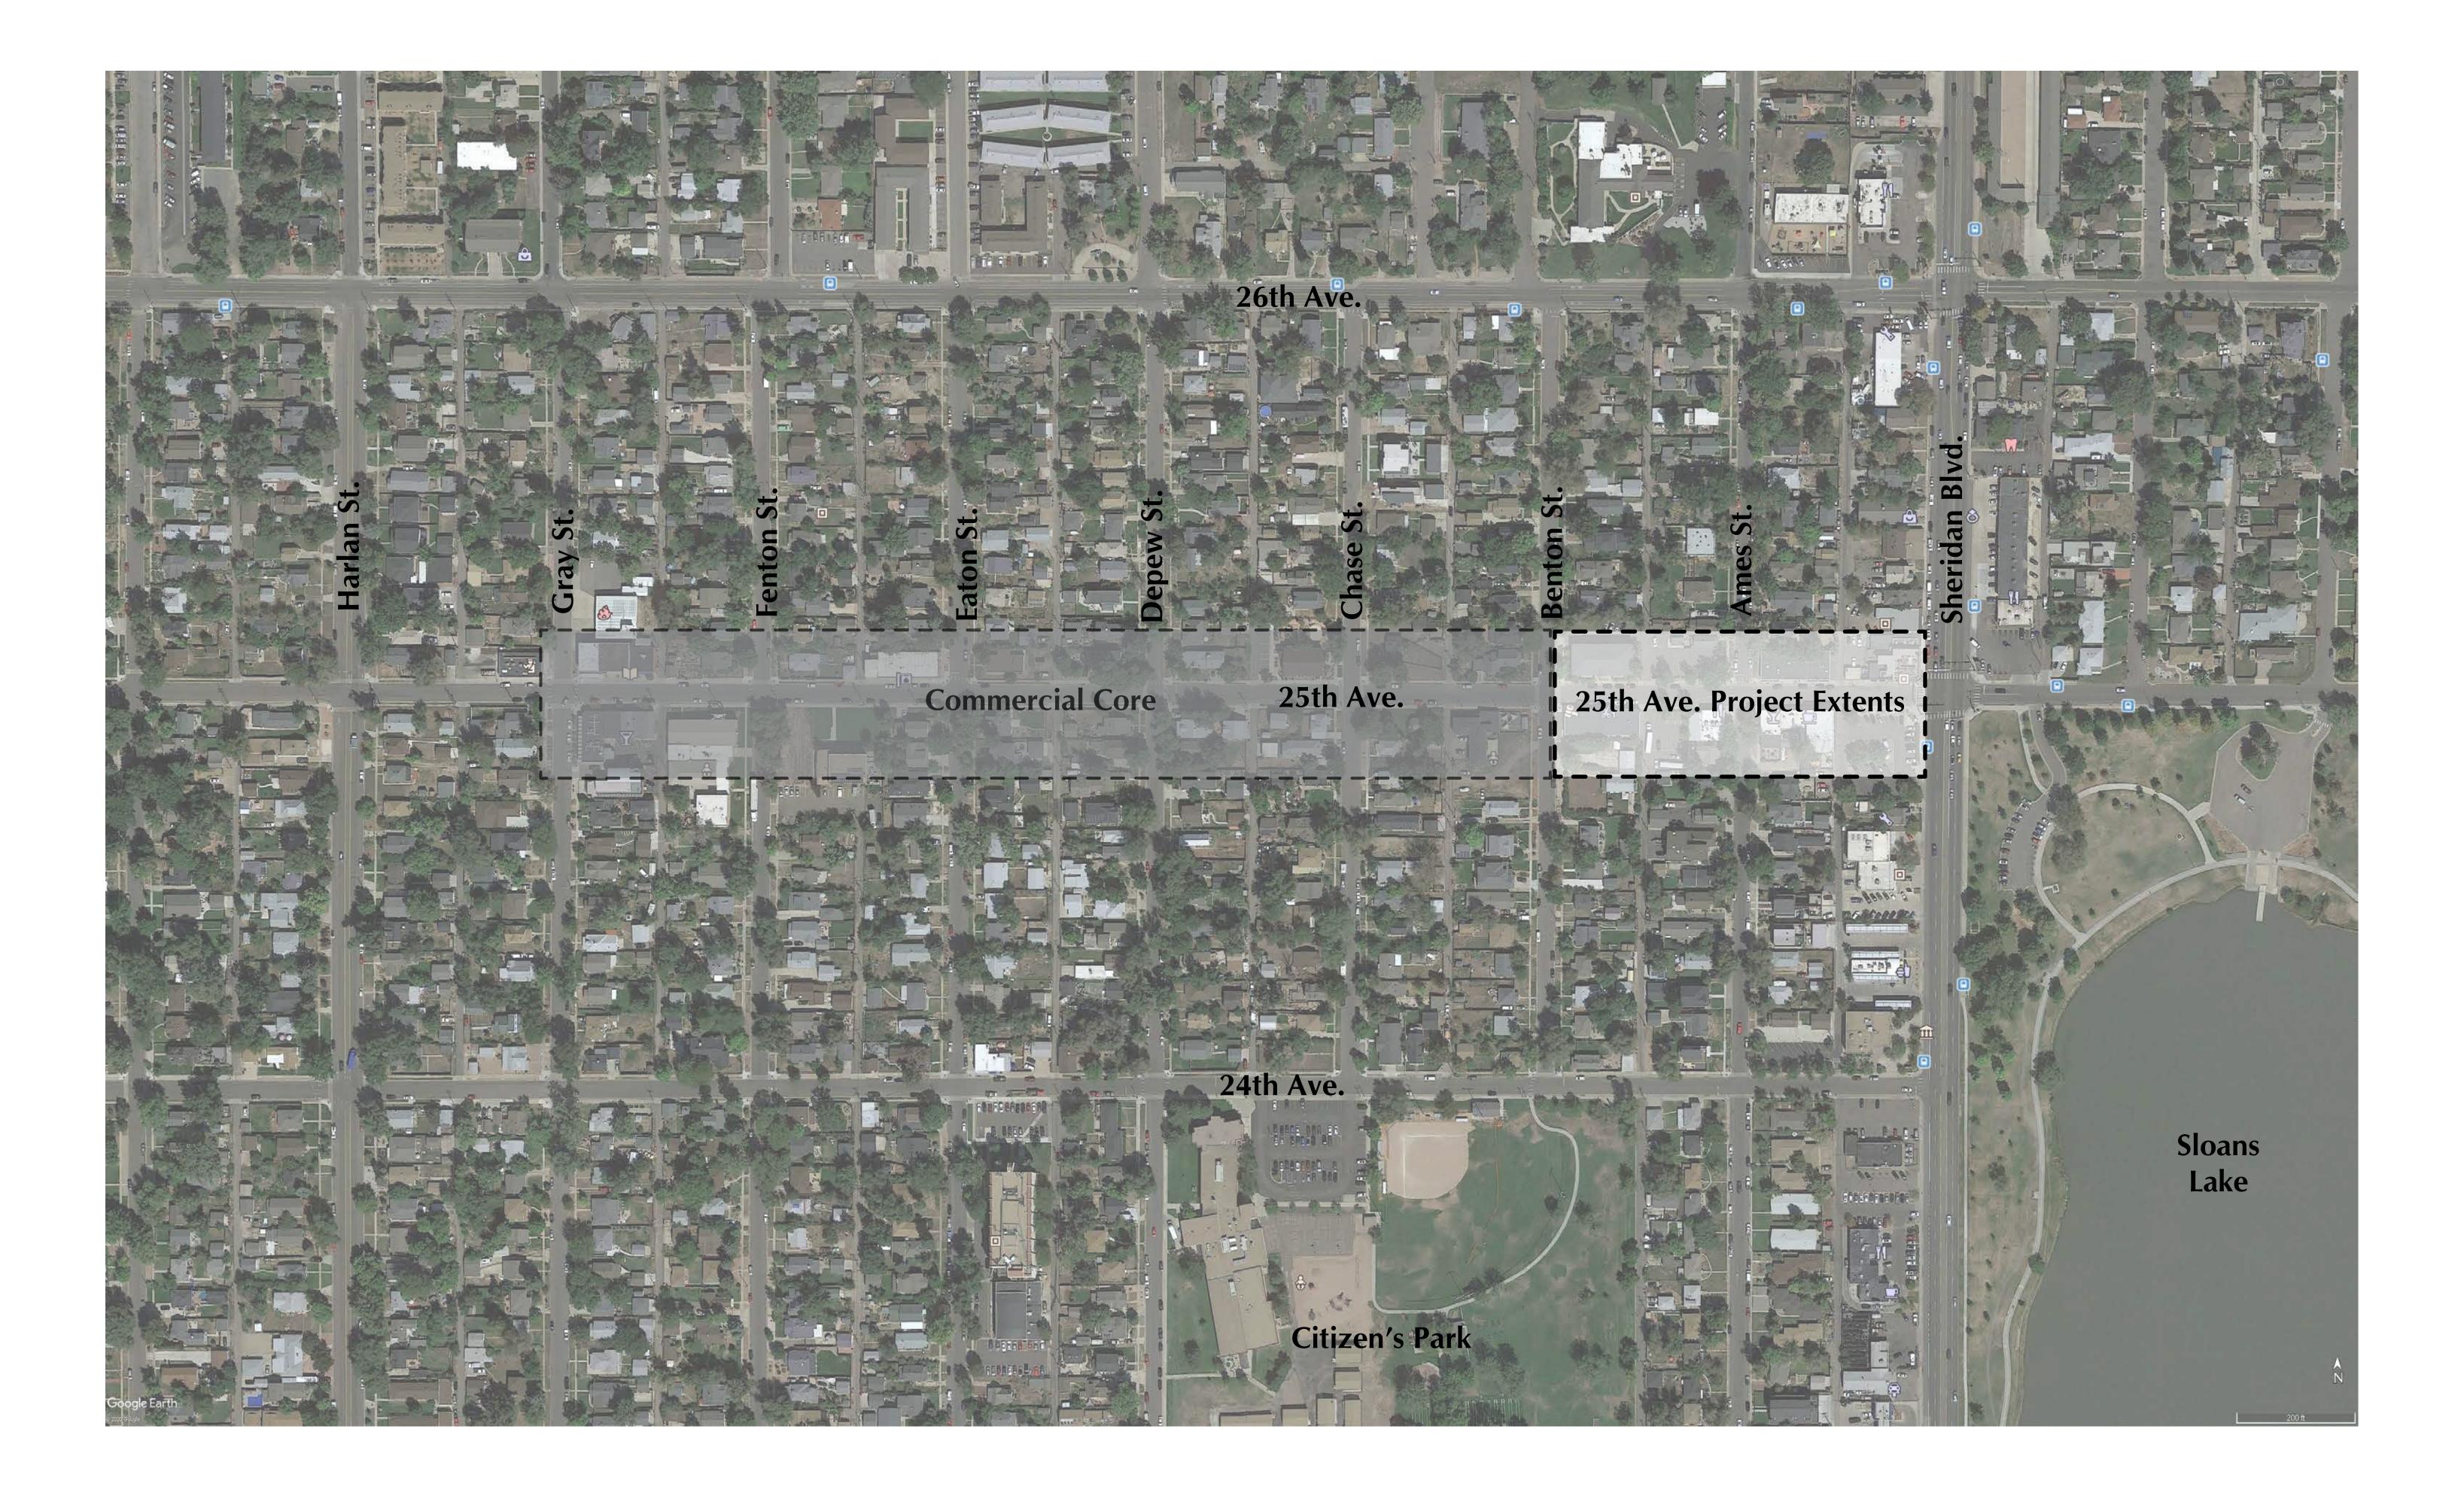

pe Concept Plans</li> </ol> | 3  |  |
|-----------------------------------------------------------------------------------------------------------------------------------------------------------------------|----|--|
|                                                                                                                                                                       | 4  |  |
|                                                                                                                                                                       | 7  |  |
|                                                                                                                                                                       | 11 |  |





### 1. CONTEXT MAP

**16 November 2020** 









## 2. Existing conditions photo inventory Temporary one-way trial





























































#### 3. 3 CONCEPT OPTIONS EXPLORED

OPTION 1 - MEDIAN PROTECTED BIKE LANE AND TRADITIONAL PARALLEL PARKING

OPTION 2 PLAN - MEDIAN PROTECTED BIKE LANE AND PEDESTRIAN ORIENTED PARALLEL PARKING

OPTION 3 - ELEVATED BIKE LANE AND TRADITIONAL PARALLEL PARKING

**16 November 2020** 



**Section - Option 1 Scale : 3/16" = 1'- 0"** 



**Section - Option 2 Scale : 3/16" = 1'- 0"** 



Section - Option 3 RAMP Scale: 3/16'' = 1'-0''



OPTION 1 PLAN - MEDIAN PROTECTED BIKE LANE AND TRADITIONAL PARALLEL PARKING



OPTION 2 PLAN - MEDIAN PROTECTED BIKE LANE AND PEDESTRIAN ORIENTED PARALLEL PARKING



OPTION 3 PLAN - ELEVATED BIKE LANE AND TRADITIONAL PARALLEL PARKING