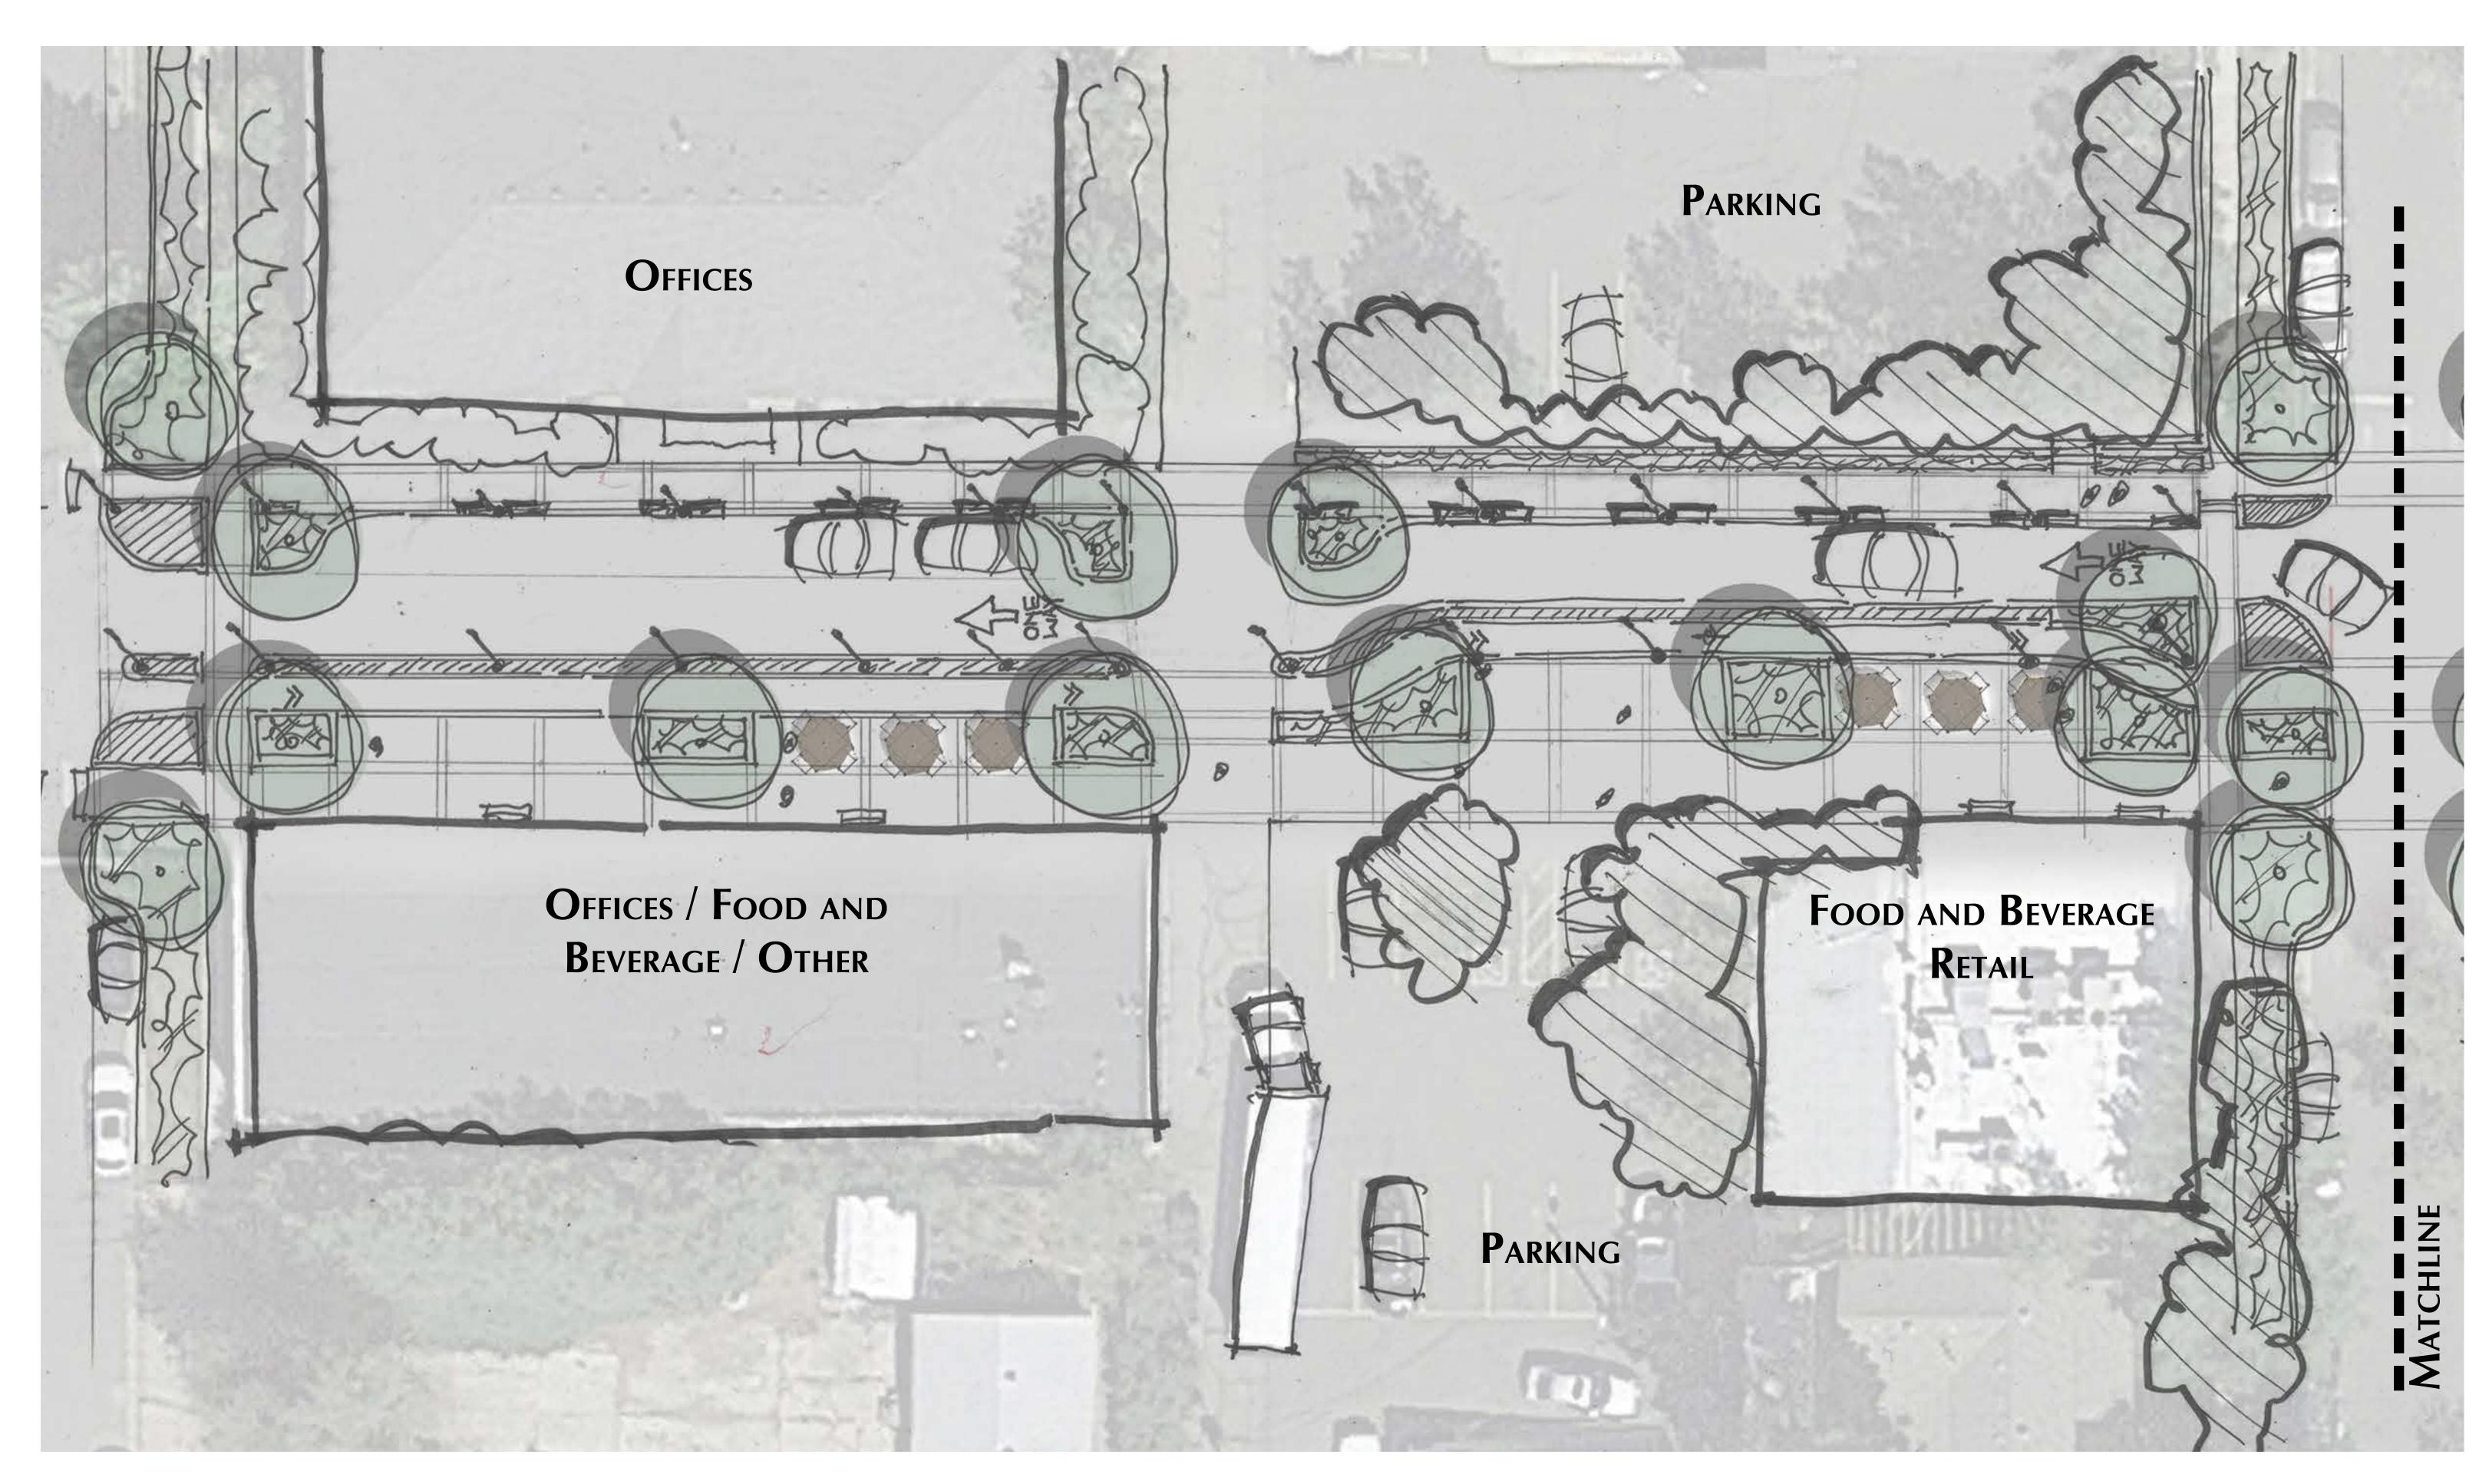

# 4. 25TH AVENUE STREETSCAPE CONCEPT PLAN

#### 25th Avenue Streetscape Concept Plan

Scale: 3/16'' = 1' - 0''

#### CONCEPT PLAN ENLARGEMENT