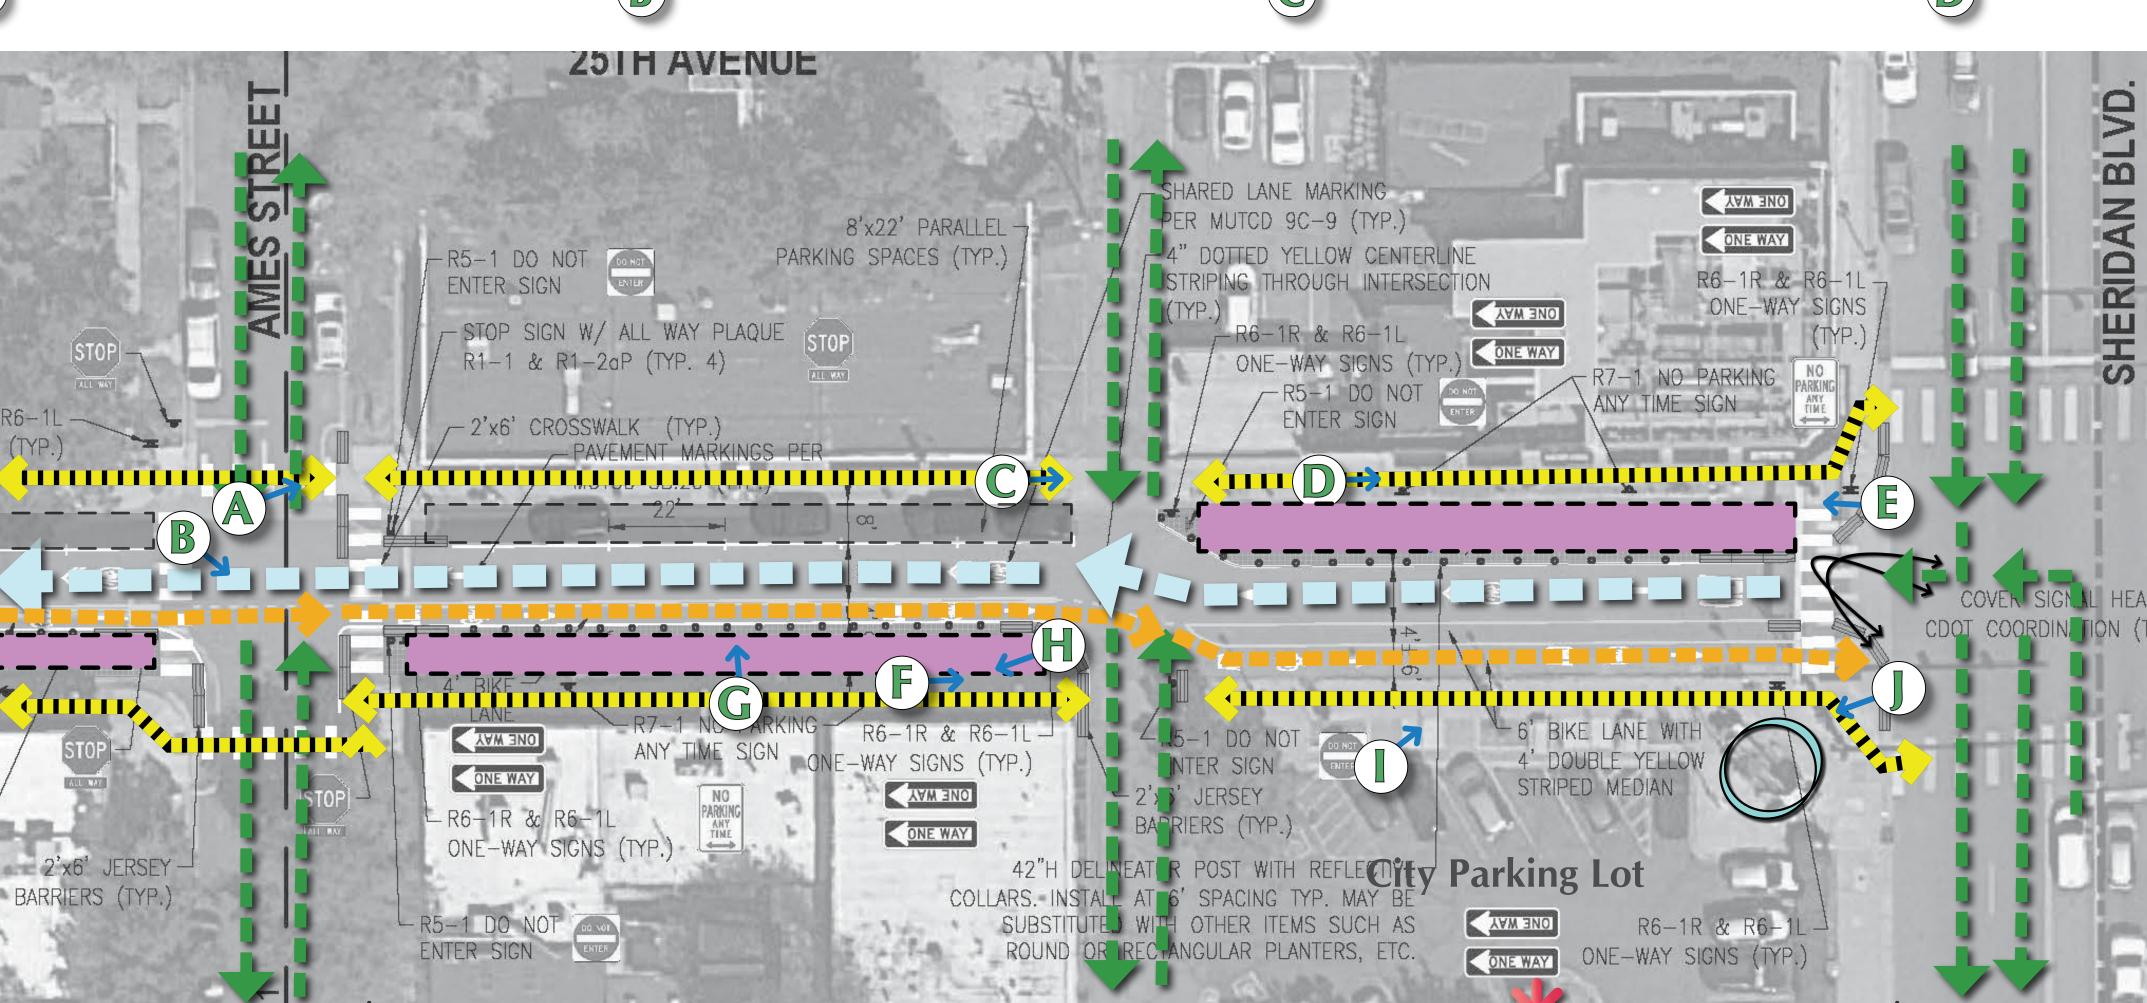

#### Legend

Primary pedestrian zone - may contain lights and some site furniture, but is primarily to remain clear.

Parallel parking - Landscape 'bulbs' bookend and provide traffic calming and bioswale opportunity.

One-way drive isle - landscape bulbs and horizontal shifts calm traffic speeds.

One-way bike lane and median - Suggested to be porous paving to delineate the lane and treat stormwater. Landscape "bulbs" provide bioswale opportunity.

Outdoor dining and public open space - Area is defined with a combination of paving patterns, raised planter areas, bollards and fencing.

Primary pedestrian zone - may contain lights and some site furniture, but is primarily to remain clear.