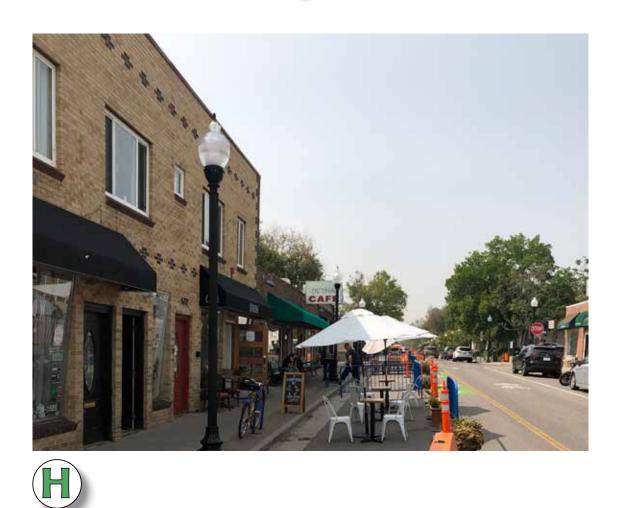

## 2. Existing conditions photo inventory Temporary one-way trial

In June of 2020 the City of Edgewater Quickly converted 25th Ave. to a one-way street to provide additional outdoor seating space for businesses. This was done as a response to COVID for social distancing and to help businesses stay in business. Changing 25th Ave. to a one-way street allows businesses to have patio seating and also helps to create a safer environment for pedestrians and bicyclists. (Video)