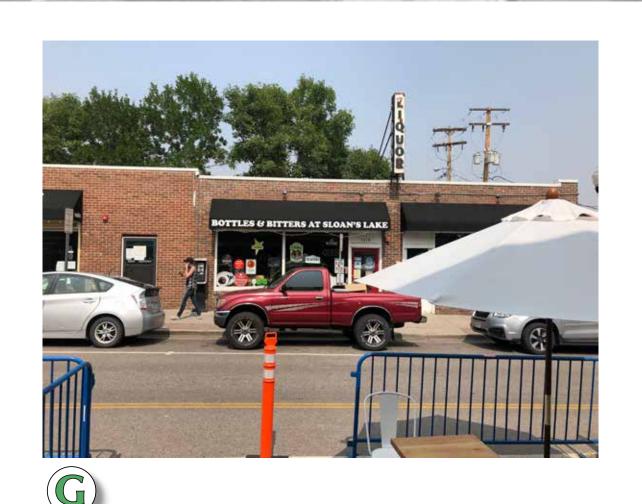

## 2. Existing conditions photo inventory Temporary one-way trial

In June of 2020 the City of Edgewater Quickly converted 25th Ave. to a one-way street to provide additional outdoor seating space for businesses. This was done as a response to COVID for social distancing and to help businesses stay in business. Changing 25th Ave. to a one-way street allows businesses to have patio seating and also helps to create a safer environment for pedestrians and bicyclists. (Video)