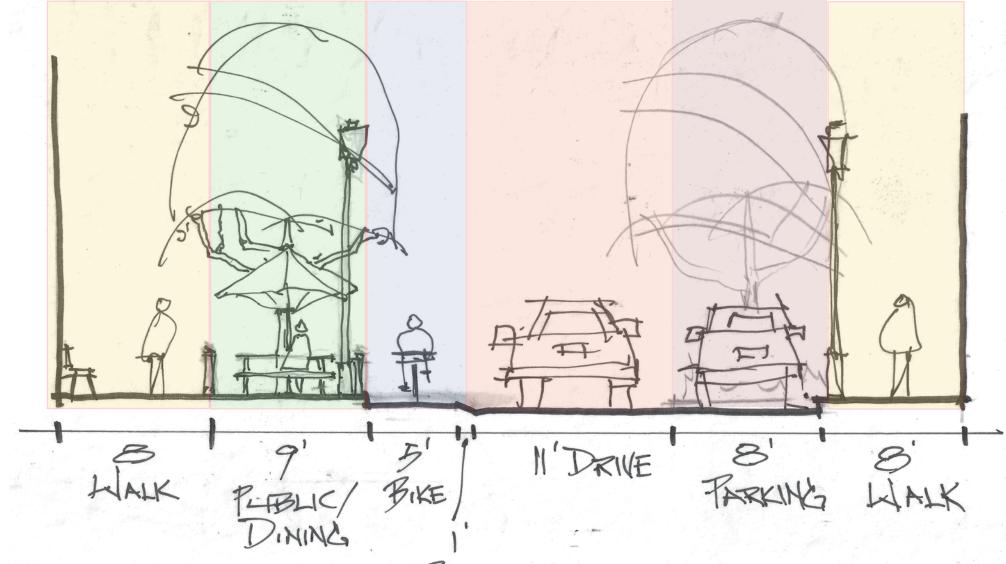

#### 3. 3 CONCEPT OPTIONS EXPLORED

OPTION 1 - MEDIAN PROTECTED BIKE LANE AND TRADITIONAL PARALLEL PARKING

OPTION 2 PLAN - MEDIAN PROTECTED BIKE LANE AND PEDESTRIAN ORIENTED PARALLEL PARKING

OPTION 3 - ELEVATED BIKE LANE AND TRADITIONAL PARALLEL PARKING

OPTION 2 PLAN - MEDIAN PROTECTED BIKE LANE AND PEDESTRIAN ORIENTED PARALLEL PARKING

OPTION 3 PLAN - ELEVATED BIKE LANE AND TRADITIONAL PARALLEL PARKING

**16 November 2020** 

Median protected bike lane

**Elevated bike lane example** 