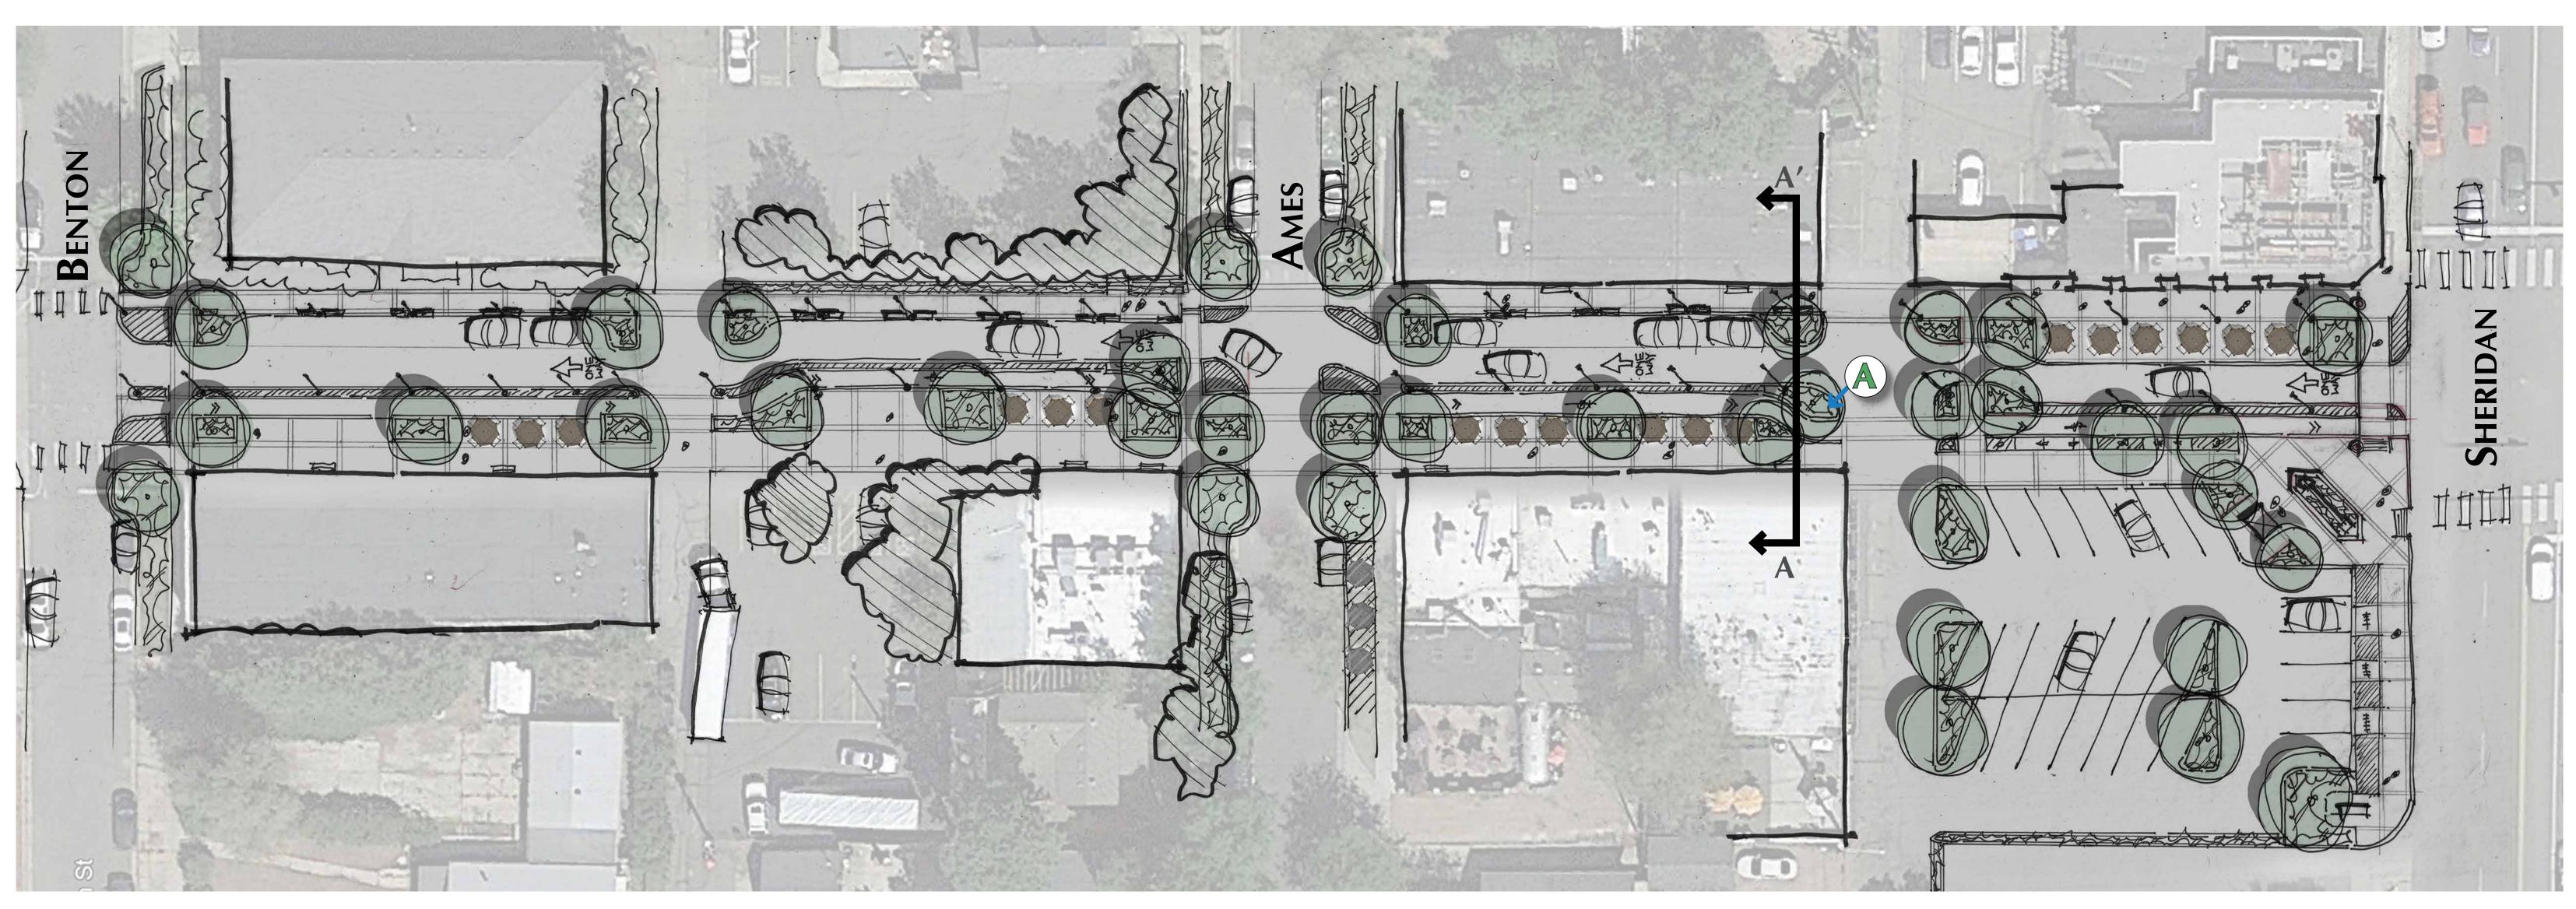

#### 25th Avenue Streetscape Concept Plan

Concept 1 - Plan

Section A-A' - Scale : NTS

View A
Scale: NTS

\*\*\*Note: Streetscape finishes and furnishings shown in these perspectives are preliminary and are for illustrative purposes only.

#### Legend

Primary pedestrian zone - may contain lights and some site furniture, but is primarily to remain clear.

Parallel parking - Landscape 'bulbs' bookend and provide traffic calming and bioswale opportunity.

One-way drive isle - landscape bulbs and horizontal shifts calm traffic speeds.

One-way bike lane and median - Suggested to be porous paving to delineate the lane and treat stormwater. Landscape "bulbs" provide bioswale opportunity.

Outdoor dining and public open space - Area is defined with a combination of paving patterns, raised planter areas, bollards and fencing.

Primary pedstrian zone - may contain lights and some site furniture, but is primarily to remain clear.