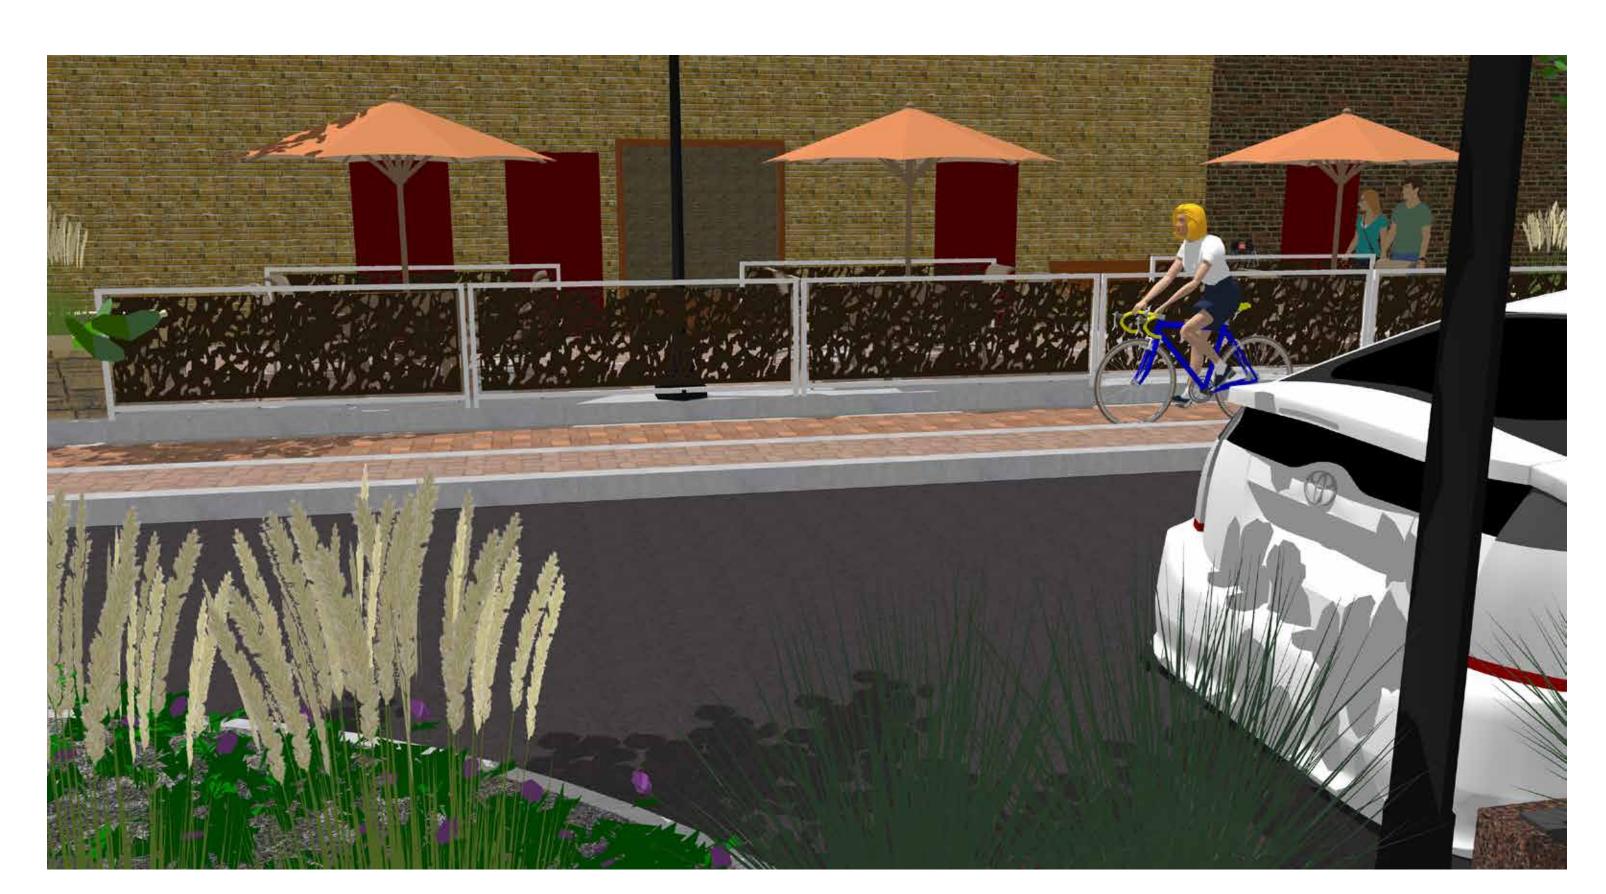

One-way drive isle - landscape bulbs and horizontal shifts calm traffic speeds.

One-way bike lane and median - Suggested to be porous paving to delineate the lane and treat stormwater. Landscape "bulbs" provide bioswale opportunity.

Outdoor dining and public open space - Area is defined with a combination of paving patterns, raised planter areas, bollards and fencing.

Primary pedestrian zone - may contain lights and some site furniture, but is primarily to remain clear.

#### CONCEPT PLAN PERSPECTIVE VIEWS

\*\*\*Note: Streetscape finishes and furnishings shown in these perspectives are preliminary and are for illustrative purposes only.