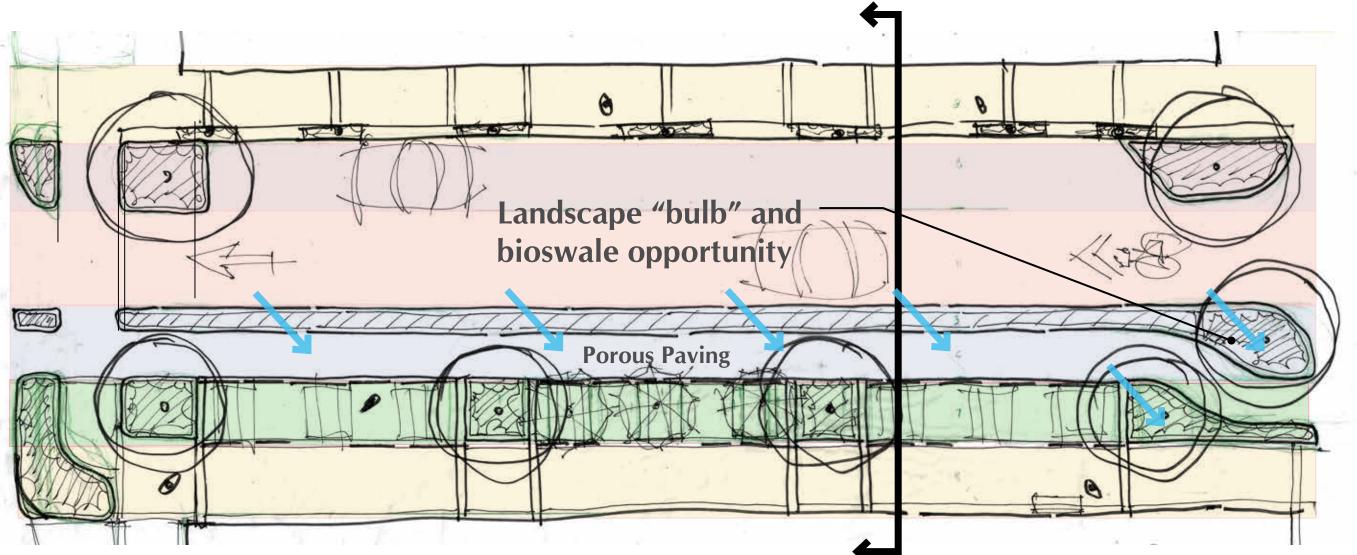

#### Legend

Primary pedestrian zone - may contain lights and some site furniture, but is primarily to remain clear.

Parallel parking - Landscape 'bulbs' bookend and provide traffic calming and bioswale opportunity.

One-way drive isle - landscape bulbs and horizontal shifts calm traffic speeds.

One-way bike lane and median - Suggested to be porous paving to delineate the lane and treat stormwater. Landscape "bulbs" provide bioswale opportunity.

Outdoor dining and public open space - Area is defined with a combination of paving patterns, raised planter areas, bollards and fencing.

Primary pedestrian zone - may contain lights and some site furniture, but is primarily to remain clear.