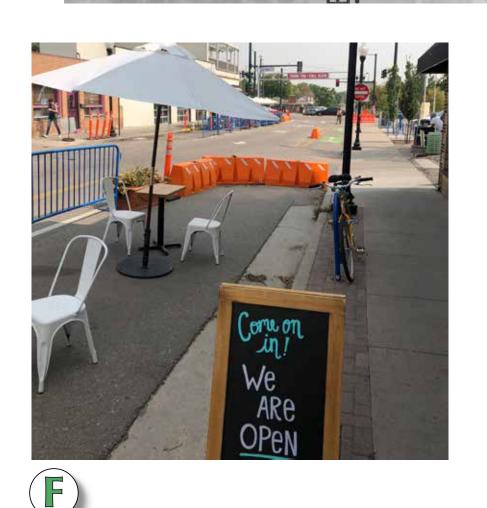

## 2. Existing conditions photo inventory Temporary one-way trial

In June of 2020 the City of Edgewater Quickly converted 25th Ave. to a one-way street to provide additional outdoor seating space for businesses. This was done as a response to COVID for social distancing and to help businesses stay in business. Changing 25th Ave. to a one-way street allows businesses to have patio seating and also helps to create a safer environment for pedestrians and bicyclists. (Video)