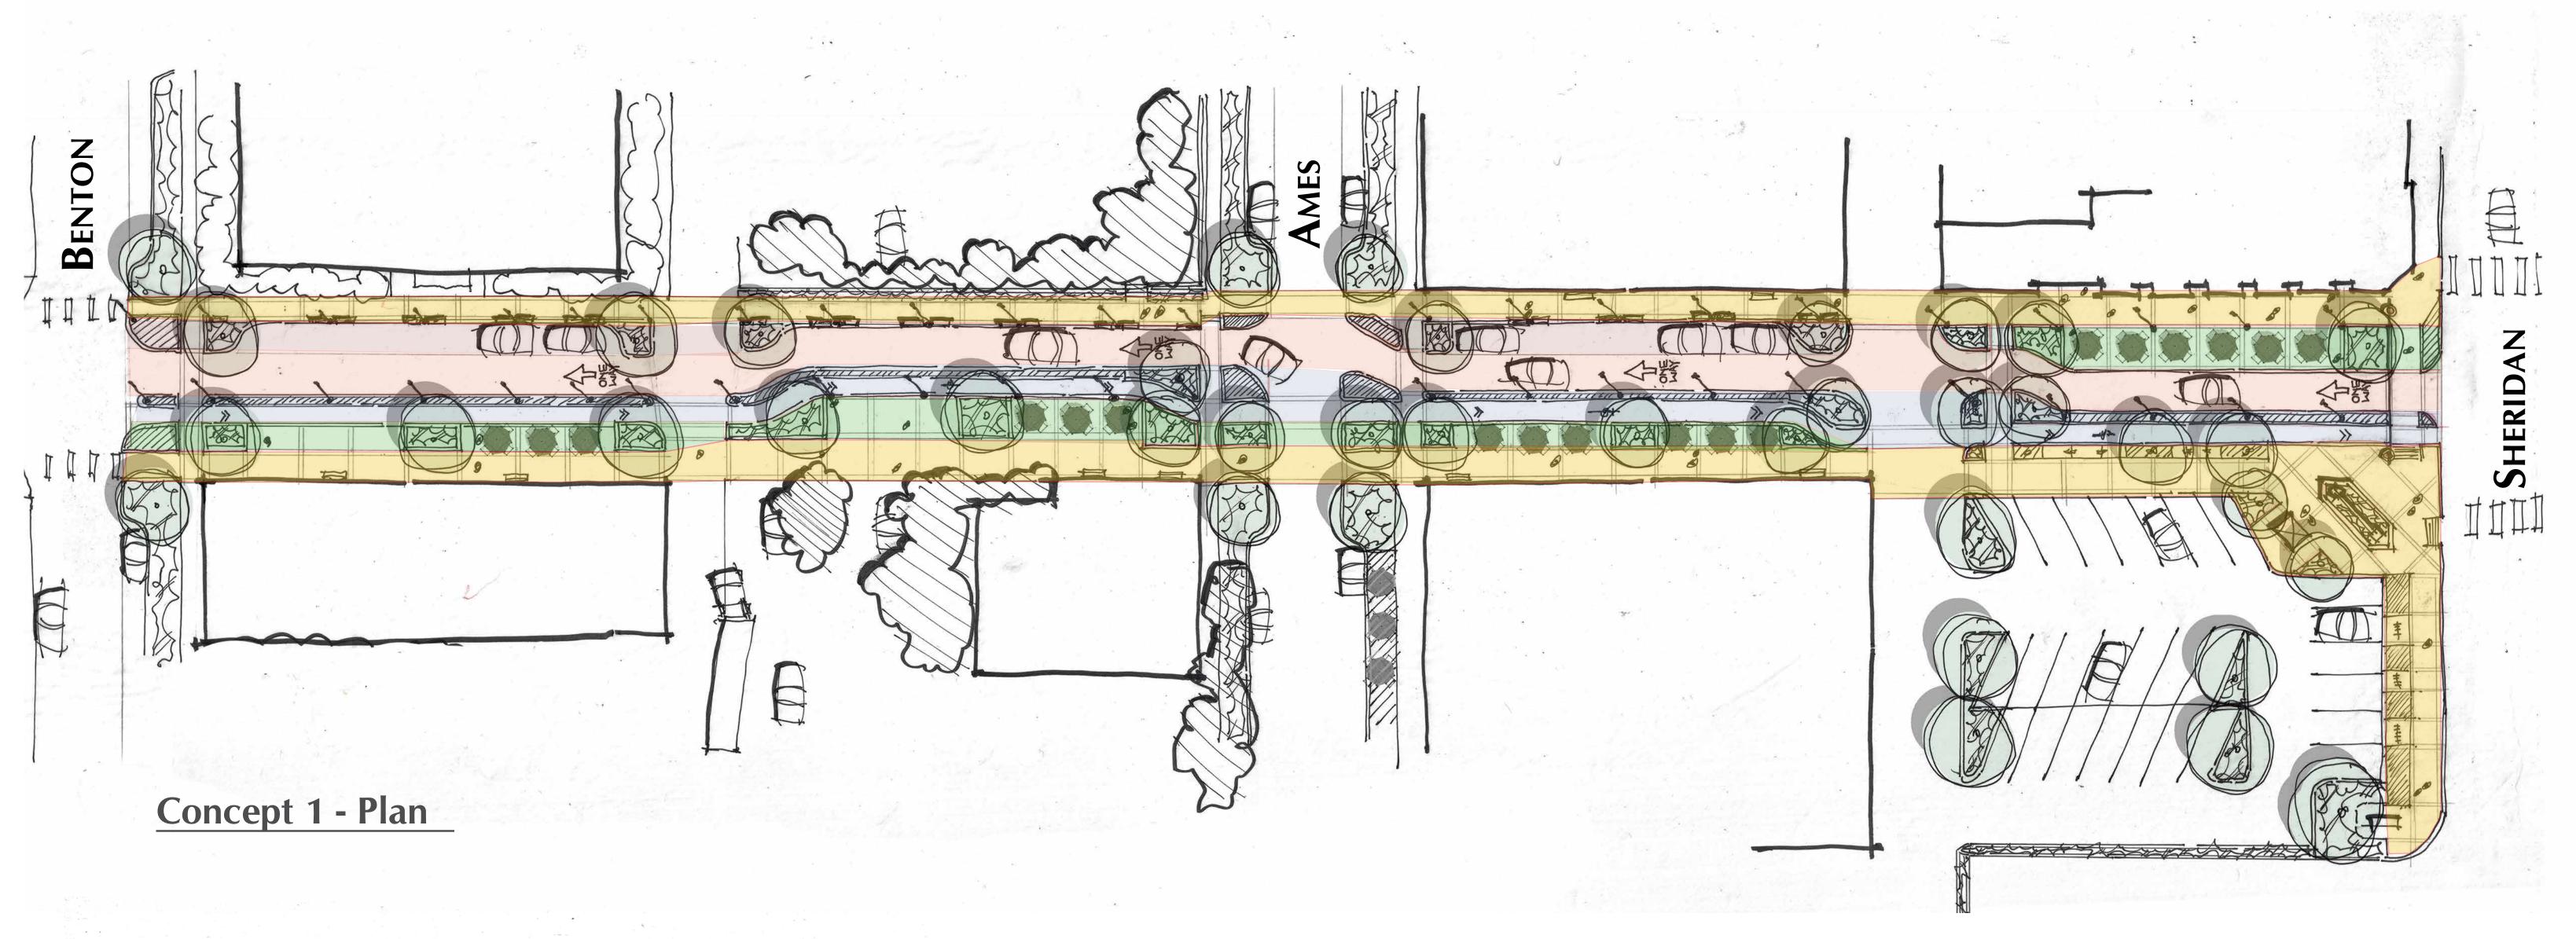

#### 3. 3 CONCEPT OPTIONS EXPLORED

OPTION 1 - MEDIAN PROTECTED BIKE LANE AND TRADITIONAL PARALLEL PARKING

OPTION 2 PLAN - MEDIAN PROTECTED BIKE LANE AND PEDESTRIAN ORIENTED PARALLEL PARKING

OPTION 3 - ELEVATED BIKE LANE AND TRADITIONAL PARALLEL PARKING

**16 November 2020** 

**Section - Option 1 Scale : 3/16" = 1'- 0"** 

**Section - Option 2 Scale : 3/16" = 1'- 0"** 

Section - Option 3 RAMP Scale: 3/16'' = 1'-0''

OPTION 1 PLAN - MEDIAN PROTECTED BIKE LANE AND TRADITIONAL PARALLEL PARKING

#### Legend

Primary pedestrian zone - may contain lights and some site furniture, but is primarily to remain clear.

Parallel parking - Landscape 'bulbs' bookend and provide traffic calming and bioswale opportunity.

One-way drive isle - landscape bulbs and horizontal shifts calm traffic speeds.

One-way bike lane and median - Suggested to be porous paving to delineate the lane and treat stormwater. Landscape "bulbs" provide bioswale opportunity.

Outdoor dining and public open space - Area is defined with a combination of paving patterns, raised planter areas, bollards and fencing.

Primary pedestrian zone - may contain lights and some site furniture, but is primarily to remain clear.