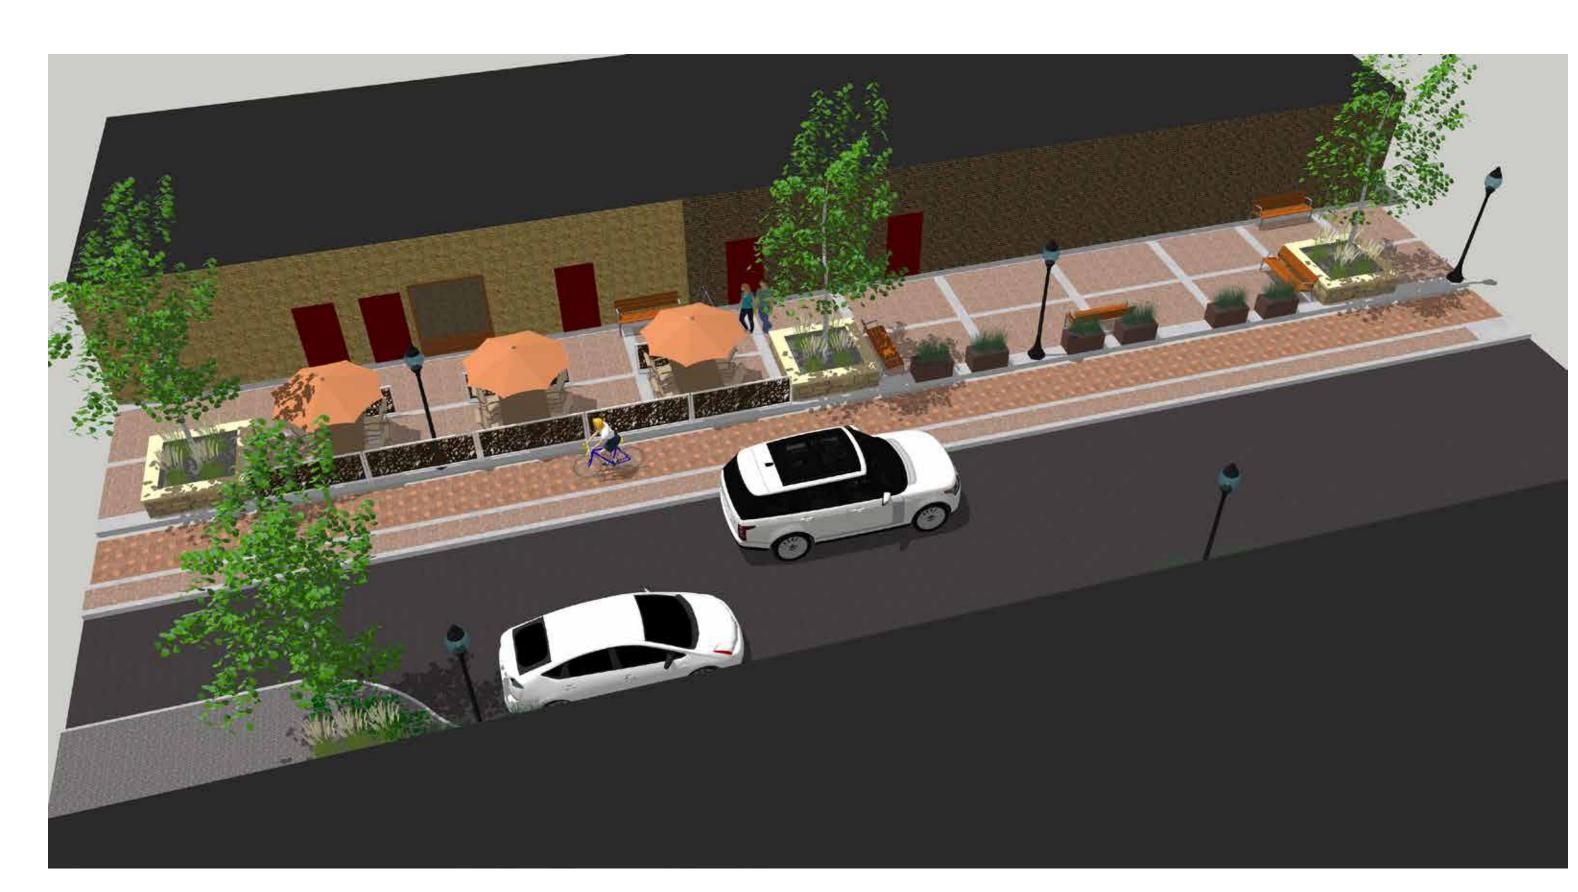

#### Legend

Primary pedestrian zone - may contain lights and some site furniture, but is primarily to remain clear.

Parallel parking - Landscape 'bulbs' bookend and provide traffic calming and bioswale opportunity.

One-way drive isle - landscape bulbs and horizontal shifts calm traffic speeds.

One-way bike lane and median - Suggested to be porous paving to delineate the lane and treat stormwater. Landscape "bulbs" provide bioswale opportunity.

Outdoor dining and public open space - Area is defined with a combination of paving patterns, raised planter areas, bollards and fencing.

Primary pedestrian zone - may contain lights and some site furniture, but is primarily to remain clear.

#### 25th Avenue Streetscape Concept Plan

Concept 1 - Plan

Section A-A' - Scale : NTS

View A
Scale: NTS

\*\*\*Note: Streetscape finishes and furnishings shown in these perspectives are preliminary and are for illustrative purposes only.