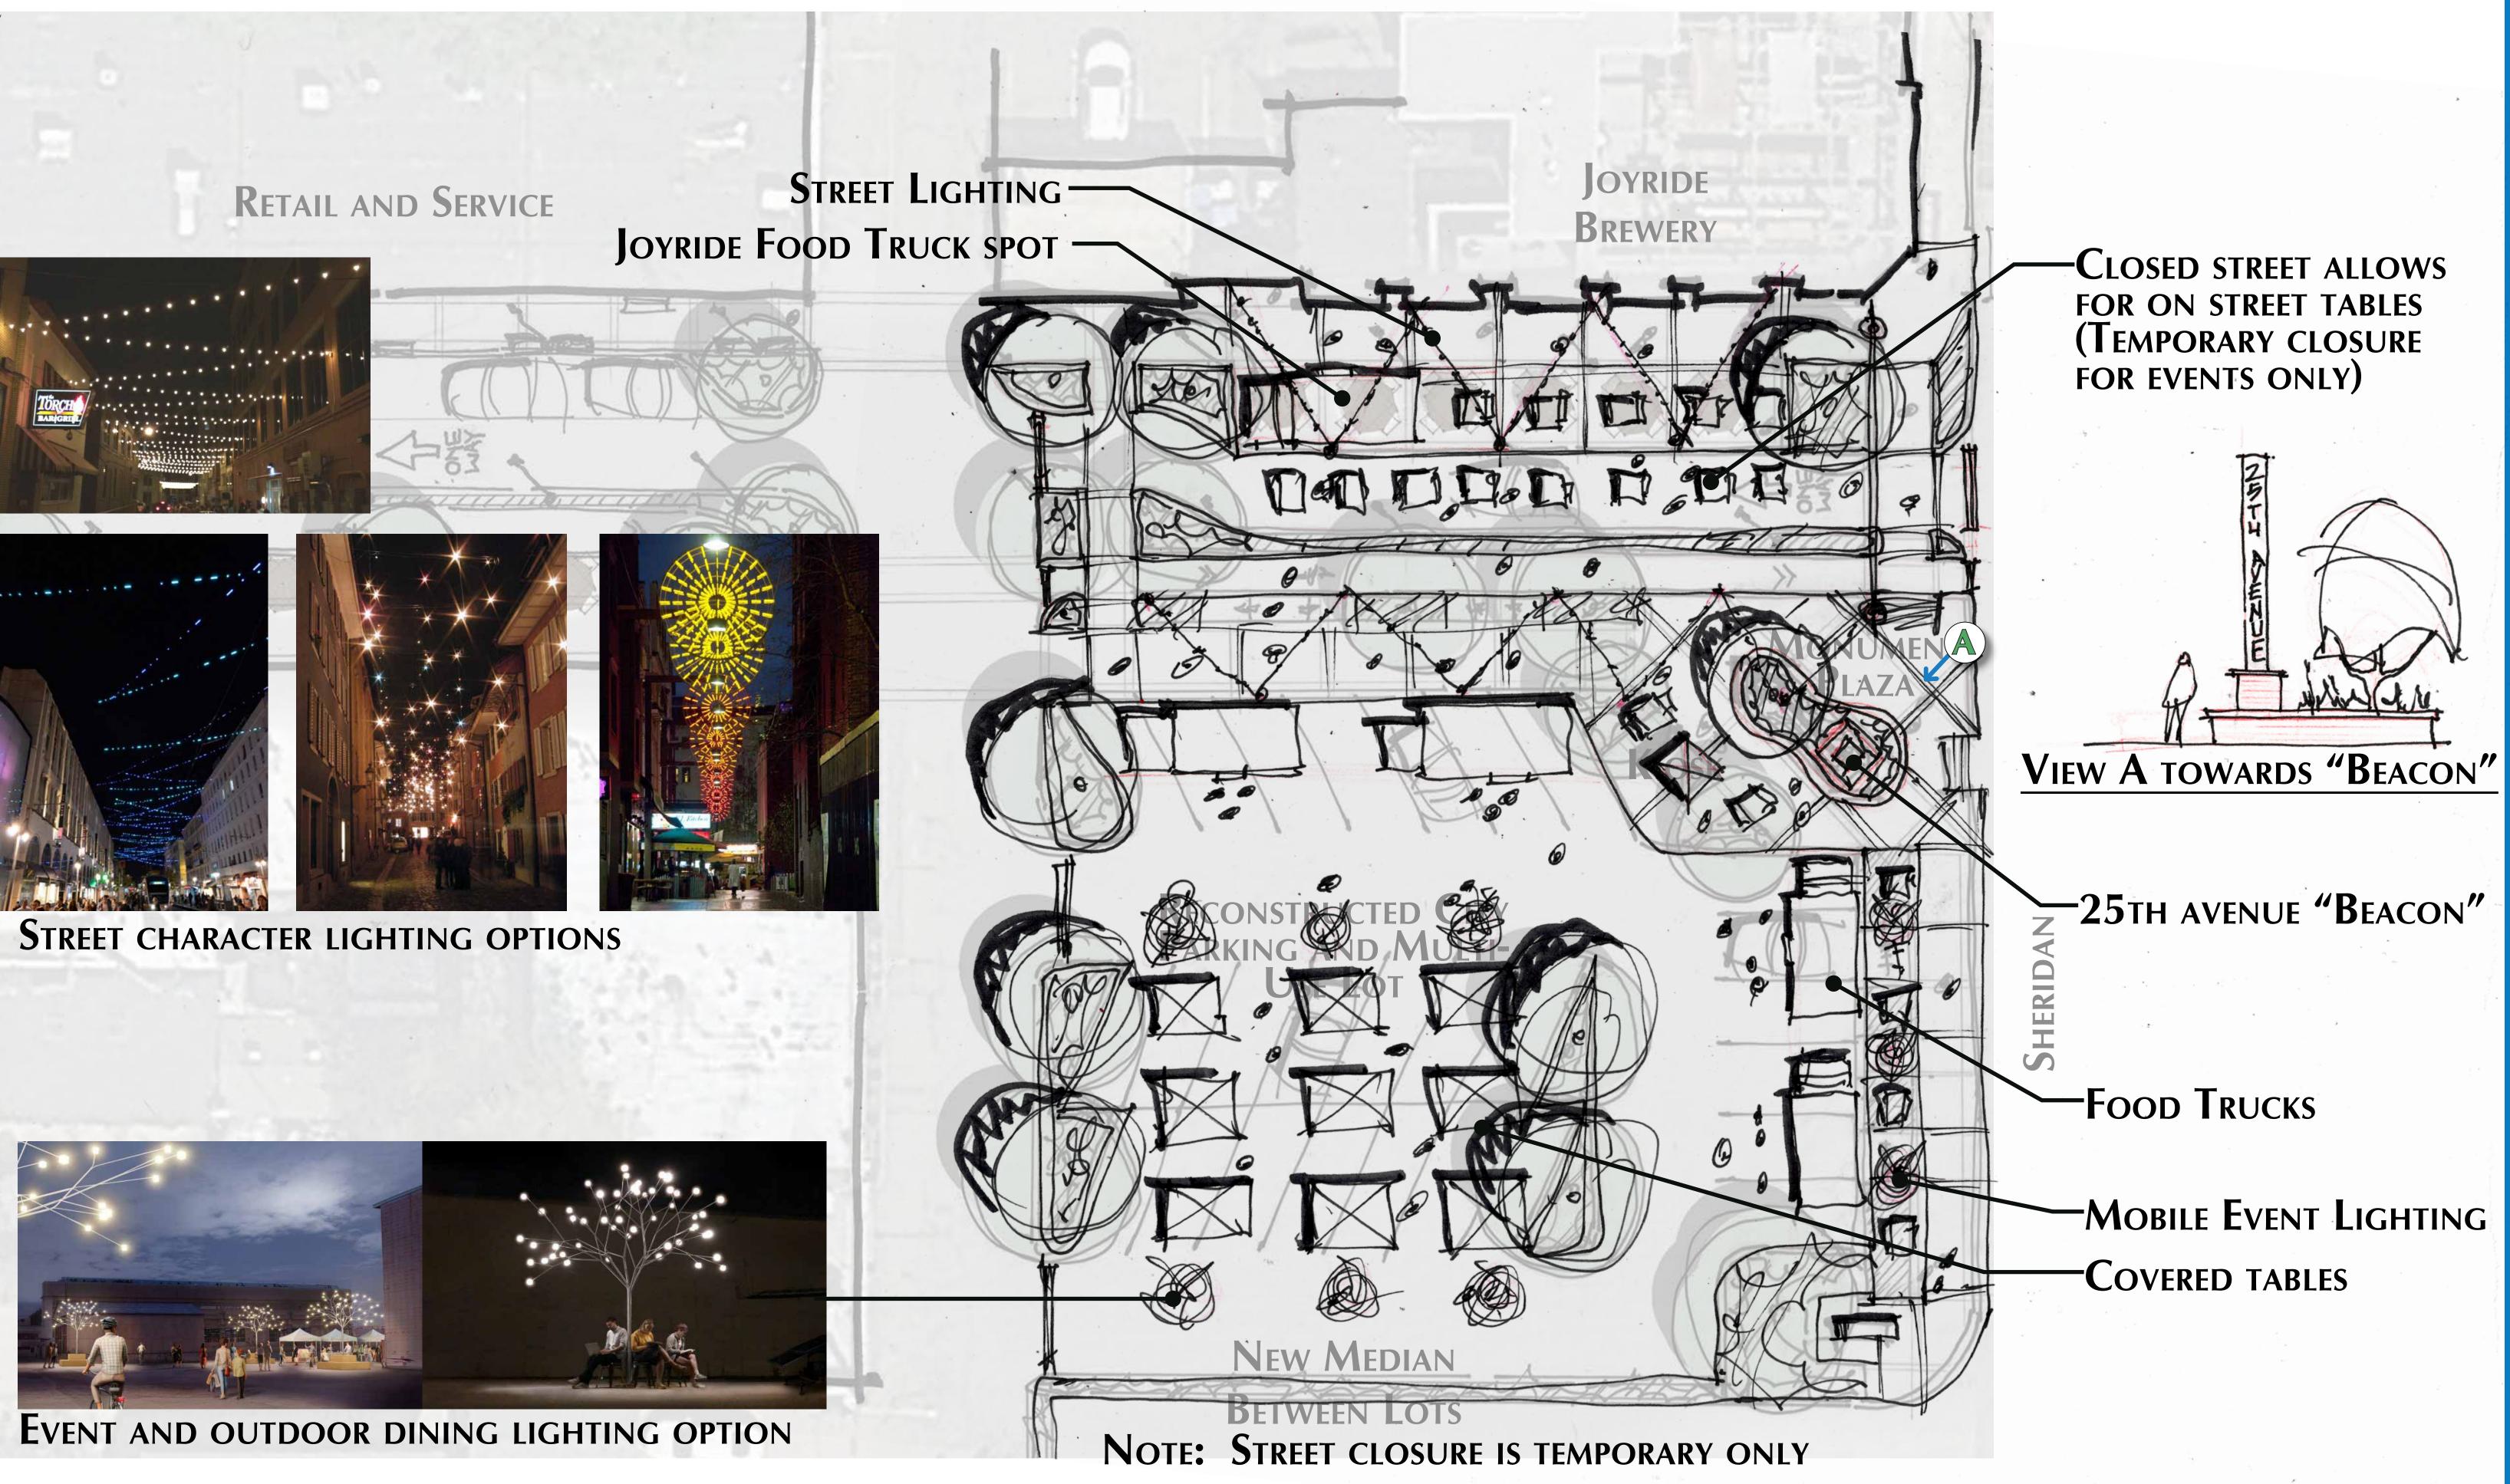

and public open space - Area is defined with a combination of paving patterns, raised planter areas, bollards and fencing.

Primary pedstrian zone - may contain lights and some site furniture, but is primarily to remain clear.



Scale: 3/16'' = 1' - 0''





#### 25th Avenue Streetscape Concept Plan



Concept 1 - Plan



Section A-A' - Scale : NTS



View A
Scale: NTS

\*\*\*Note: Streetscape finishes and furnishings shown in these perspectives are preliminary and are for illustrative purposes only.

**16 November 2020** 







#### CONCEPT PLAN PERSPECTIVE VIEWS









\*\*\*Note: Streetscape finishes and furnishings shown in these perspectives are preliminary and are for illustrative purposes only.







#### CONCEPT PLAN ENLARGEMENT









#### CONCEPT PLAN ENLARGEMENT















# THANK YOU FOR YOUR PARTICIPATION AND FEEDBACK ON THIS EXCITING PROJECT.