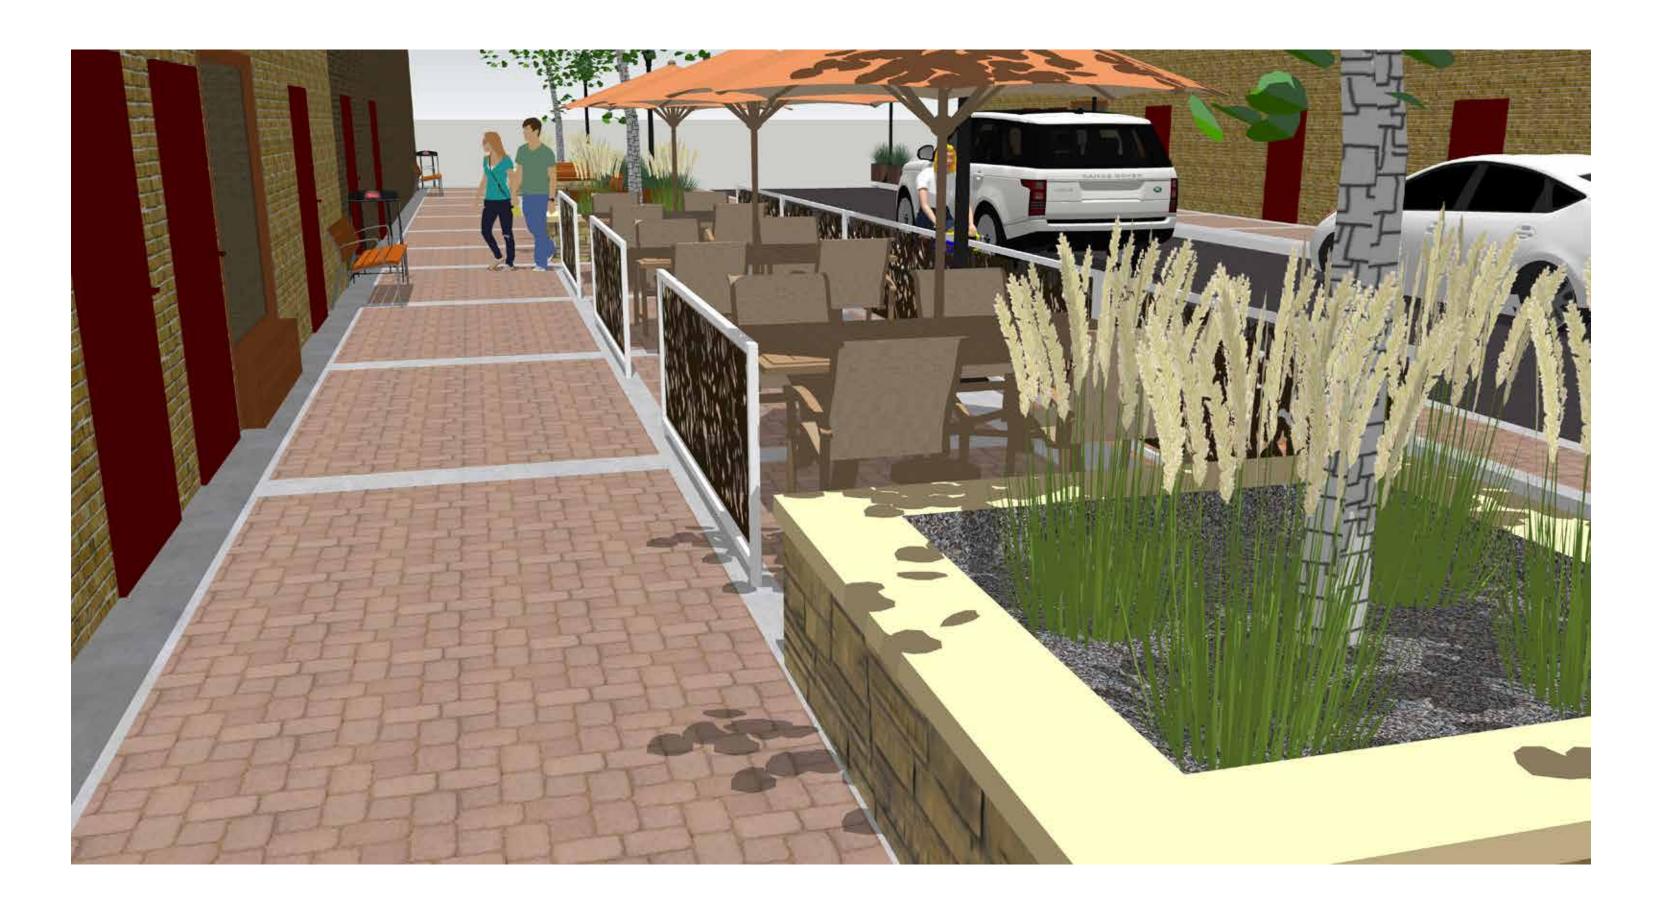

Outdoor dining and public open space - Area is defined with a combination of paving patterns, raised planter areas, bollards and fencing.

Primary pedestrian zone - may contain lights and some site furniture, but is primarily to remain clear.

Outdoor dining and public open space - Area is defined with a combination of paving patterns, raised planter areas, bollards and fencing.

Primary pedstrian zone - may contain lights and some site furniture, but is primarily to remain clear.

#### 25th Avenue Streetscape Concept Plan

Concept 1 - Plan

Section A-A' - Scale : NTS

View A
Scale: NTS

\*\*\*Note: Streetscape finishes and furnishings shown in these perspectives are preliminary and are for illustrative purposes only.

#### CONCEPT PLAN PERSPECTIVE VIEWS

\*\*\*Note: Streetscape finishes and furnishings shown in these perspectives are preliminary and are for illustrative purposes only.