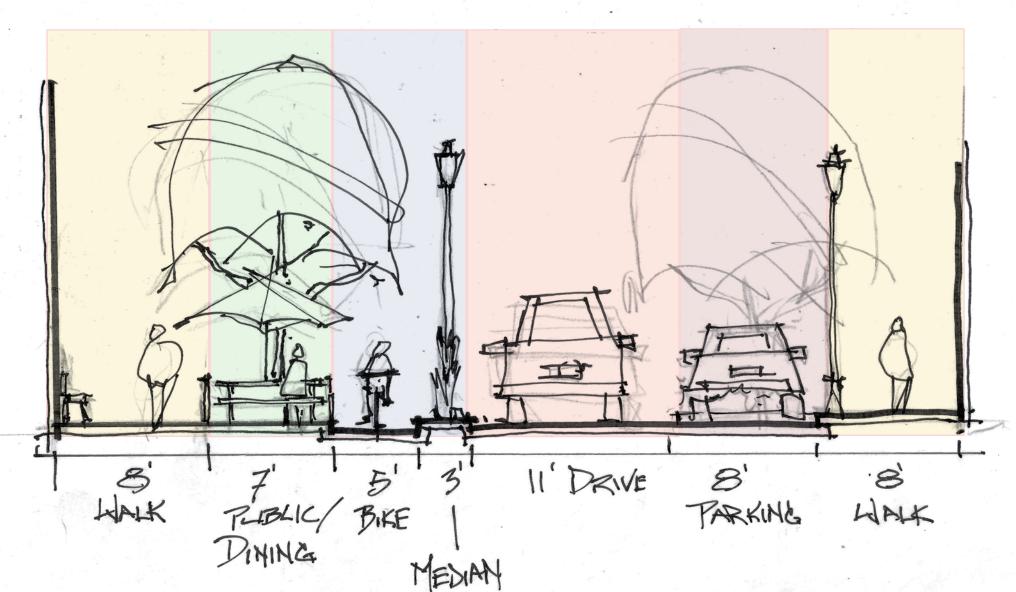

#### 3. 3 CONCEPT OPTIONS EXPLORED

OPTION 1 - MEDIAN PROTECTED BIKE LANE AND TRADITIONAL PARALLEL PARKING

OPTION 2 PLAN - MEDIAN PROTECTED BIKE LANE AND PEDESTRIAN ORIENTED PARALLEL PARKING

OPTION 3 - ELEVATED BIKE LANE AND TRADITIONAL PARALLEL PARKING

**16 November 2020** 

**Section - Option 1 Scale : 3/16" = 1'- 0"** 

**Section - Option 2 Scale : 3/16" = 1'- 0"** 

Section - Option 3 RAMP Scale: 3/16'' = 1'-0''

OPTION 1 PLAN - MEDIAN PROTECTED BIKE LANE AND TRADITIONAL PARALLEL PARKING

#### Legend

Primary pedestrian zone - may contain lights and some site furniture, but is primarily to remain clear.

Parallel parking - Landscape 'bulbs' bookend and provide traffic calming and bioswale opportunity.

One-way drive isle - landscape bulbs and horizontal shifts calm traffic speeds.

One-way bike lane and median - Suggested to be porous paving to delineate the lane and treat stormwater. Landscape "bulbs" provide bioswale opportunity.

Outdoor dining and public open space - Area is defined with a combination of paving patterns, raised planter areas, bollards and fencing.

Primary pedestrian zone - may contain lights and some site furniture, but is primarily to remain clear.