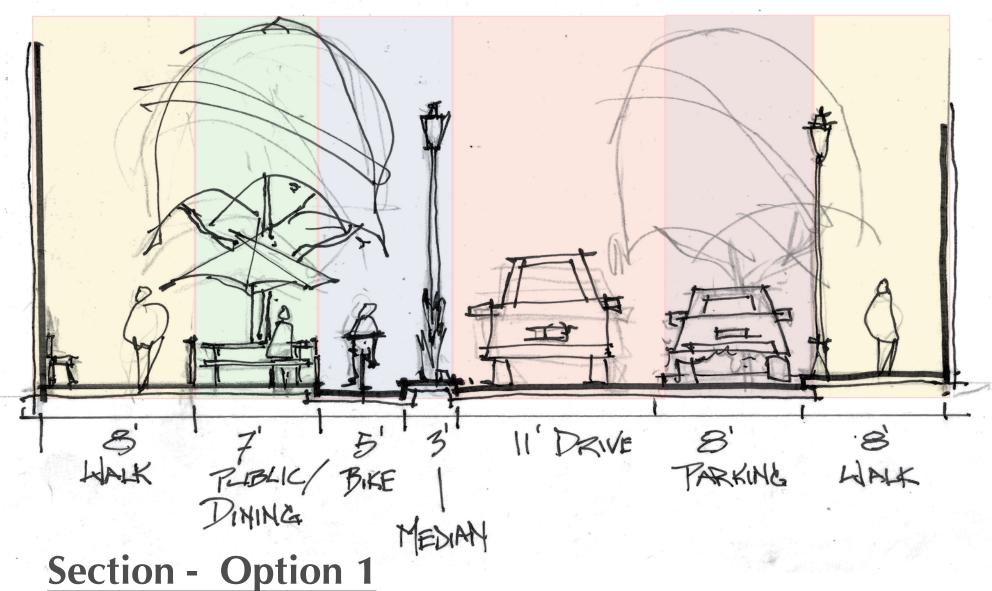

**16 November 2020** 

**Section - Option 1 Scale : 3/16" = 1'- 0"** 

**Section - Option 2 Scale : 3/16" = 1'- 0"** 

Section - Option 3 RAMP Scale: 3/16'' = 1'-0''

OPTION 1 PLAN - MEDIAN PROTECTED BIKE LANE AND TRADITIONAL PARALLEL PARKING

#### Legend

Primary pedestrian zone - may contain lights and some site furniture, but is primarily to remain clear.

Parallel parking - Landscape 'bulbs' bookend and provide traffic calming and bioswale opportunity.

One-way drive isle - landscape bulbs and horizontal shifts calm traffic speeds.

One-way bike lane and median - Suggested to be porous paving to delineate the lane and treat stormwater. Landscape "bulbs" provide bioswale opportunity.

Outdoor dining and public open space - Area is defined with a combination of paving patterns, raised planter areas, bollards and fencing.

Primary pedestrian zone - may contain lights and some site furniture, but is primarily to remain clear.