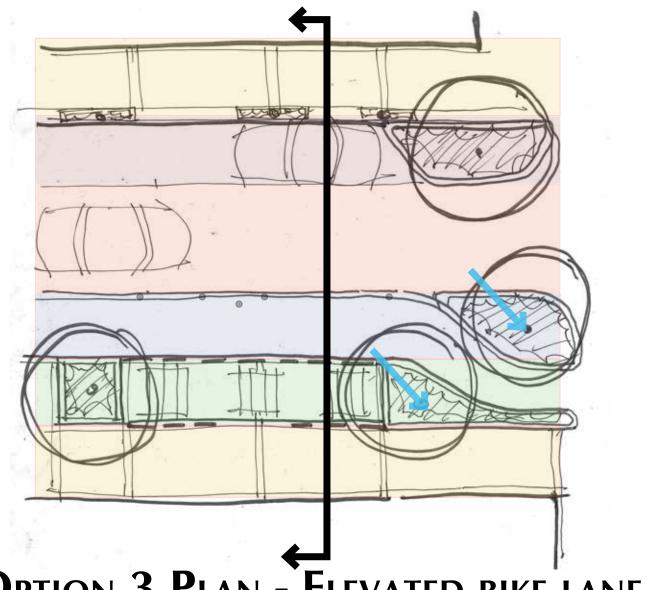

#### 3. 3 CONCEPT OPTIONS EXPLORED

OPTION 1 - MEDIAN PROTECTED BIKE LANE AND TRADITIONAL PARALLEL PARKING

OPTION 2 PLAN - MEDIAN PROTECTED BIKE LANE AND PEDESTRIAN ORIENTED PARALLEL PARKING

OPTION 3 - ELEVATED BIKE LANE AND TRADITIONAL PARALLEL PARKING

OPTION 2 PLAN - MEDIAN PROTECTED BIKE LANE AND PEDESTRIAN ORIENTED PARALLEL PARKING

OPTION 3 PLAN - ELEVATED BIKE LANE AND TRADITIONAL PARALLEL PARKING

**16 November 2020** 

Median protected bike lane

**Elevated bike lane example** 