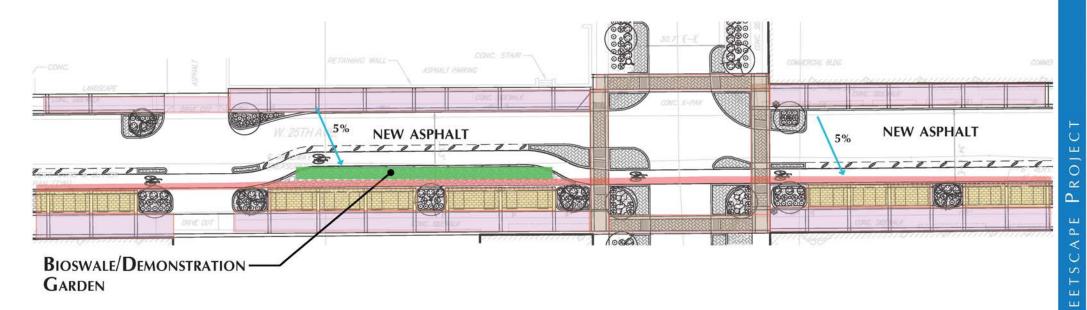

#### STREETSCAPE PROPOSED LAYOUT AND MATERIALS PLAN ENLARGEMENT

August 17, 2021

ROLLOVER MEDIAN WITH STAMPED CONCRETE TO MIMIC

RAISED SEAT WALL PLANTERS -BOARD FORMED CONCRETE