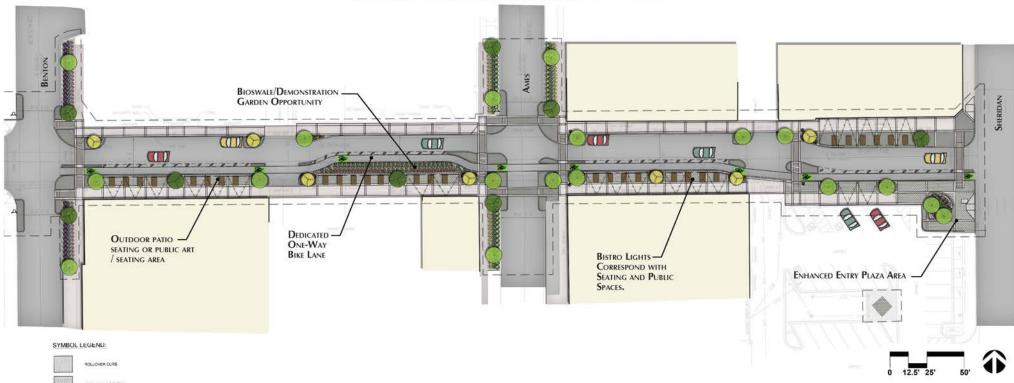

#### STREETSCAPE PROPOSED LAYOUT AND MATERIALS PLAN

August 17, 2021

#### STREETSCAPE PROPOSED LAYOUT AND MATERIALS PLAN ENLARGEMENT

August 17, 2021

ROLLOVER MEDIAN WITH STAMPED CONCRETE TO MIMIC

RAISED SEAT WALL PLANTERS -BOARD FORMED CONCRETE