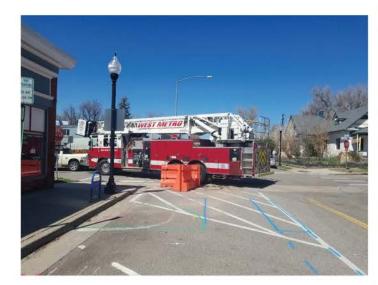

OCT. 2020 - DRAFT CONCEPT PLAN PRESENTED TO ERA

Nov. & Dec. 2020 - Virtual public open houses and presentations

MARCH 2021 - UPDATED PLAN WITH REVISIONS PRESENTED TO ERA

APRIL 2021 - SITE WALK, AND TEST RUN WITH WEST METRO FIRE RESCUE

#### WEST METRO FIRE DISTRICT