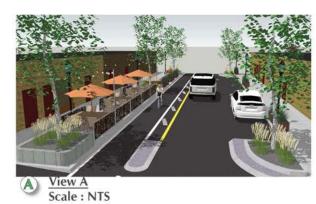

# CITY OF EDGEWATER 25TH AVENUE STREETSCAPE PROJECT



# MAJOR PROJECT MILESTONES TIMELINE

2019 - TRAFFIC CALMING MOBILITY PLAN CREATED

June 2020 - Response to COVID with temporary one-way and outdoor seating

JULY 2020 - SURVEY WITH BUSINESSES AND RESIDENTS TO GET FEEDBACK

OCT. 2020 - DRAFT CONCEPT PLAN PRESENTED TO ERA

Nov. & Dec. 2020 - Virtual public open houses and presentations

MARCH 2021 - UPDATED PLAN WITH REVISIONS PRESENTED TO ERA

APRIL 2021 - SITE WALK, AND TEST RUN WITH WEST METRO FIRE RESCUE

JUNE 2021 - PRESENTATION TO ERA INCLUDING BIOSWALE AND SAMPLE MATERIALS

Aug. 2021 - Presentation to City Council, ERA and Boards and commissions







# 25TH AVENUE STREETSCAPE PRO

### 25th Avenue Streetscape Concept Plan



Concept 1 - Plan



Section A-A' -Scale : NTS









August 17, 2021

#### WEST METRO FIRE DISTRICT













#### **ILLUSTRATIVE CONCEPT PLAN**











PERSPECTIVE VIEW

#### STREETSCAPE PROPOSED LAYOUT AND MATERIALS PLAN



August 17, 2021

#### STREETSCAPE PROPOSED LAYOUT AND MATERIALS PLAN ENLARGEMENT



August 17, 2021













ROLLOVER MEDIAN WITH STAMPED CONCRETE TO MIMIC



RAISED SEAT WALL PLANTERS -BOARD FORMED CONCRETE















#### **25TH STREETSCAPE ELEMENTS**



STANDARD DINING AREA TABLE



PATIO RAILING EXAMPLES





MOBILE PLANTER BOX





BISTRO STYLE STREET LIGHTING



**BOARD FORMED CONCRETE PLANTERS** 



PUBLIC AREA BENCHES



SCALE: nts

#### 25th Streetscape Perspective Views







STREETSCAPE ELEMENTS

#### **25**TH STREETSCAPE PERSPECTIVE VIEWS











## 25<sup>th</sup> Ave. Financials