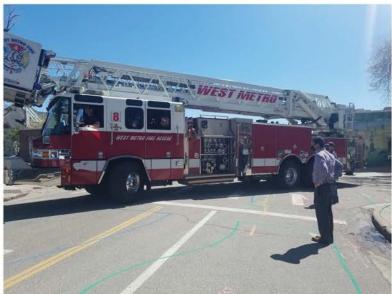

OCT. 2020 - DRAFT CONCEPT PLAN PRESENTED TO ERA

Nov. & Dec. 2020 - Virtual public open houses and presentations

MARCH 2021 - UPDATED PLAN WITH REVISIONS PRESENTED TO ERA

APRIL 2021 - SITE WALK, AND TEST RUN WITH WEST METRO FIRE RESCUE

#### WEST METRO FIRE DISTRICT