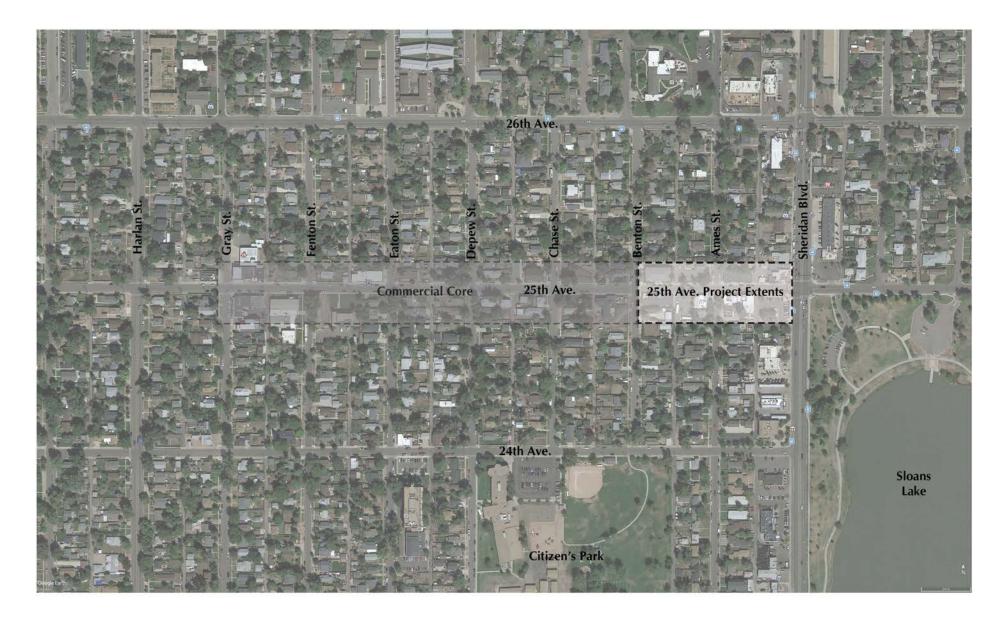

# CITY OF EDGEWATER 25TH AVENUE STREETSCAPE PROJECT



# MAJOR PROJECT MILESTONES TIMELINE

2019 - TRAFFIC CALMING MOBILITY PLAN CREATED

June 2020 - Response to COVID with temporary one-way and outdoor seating

JULY 2020 - SURVEY WITH BUSINESSES AND RESIDENTS TO GET FEEDBACK

OCT. 2020 - DRAFT CONCEPT PLAN PRESENTED TO ERA

Nov. & Dec. 2020 - Virtual public open houses and presentations

MARCH 2021 - UPDATED PLAN WITH REVISIONS PRESENTED TO ERA

APRIL 2021 - SITE WALK, AND TEST RUN WITH WEST METRO FIRE RESCUE

JUNE 2021 - PRESENTATION TO ERA INCLUDING BIOSWALE AND SAMPLE MATERIALS

Aug. 2021 - Presentation to City Council, ERA and Boards and commissions







# 25TH AVENUE STREETSCAPE PRO

### 25th Avenue Streetscape Concept Plan



Concept 1 - Plan



Section A-A' -Scale : NTS









August 17, 2021

#### WEST METRO FIRE DISTRICT













#### **ILLUSTRATIVE CONCEPT PLAN**











PERSPECTIVE VIEW

#### STREETSCAPE PROPOSED LAYOUT AND MATERIALS PLAN



August 17, 2021

#### STREETSCAPE PROPOSED LAYOUT AND MATERIALS PLAN ENLARGEMENT



August 17, 2021













ROLLOVER MEDIAN WITH STAMPED CONCRETE TO MIMIC



RAISED SEAT WALL PLANTERS -BOARD FORMED CONCRETE















#### **25TH STREETSCAPE ELEMENTS**



STANDARD DINING AREA TABLE



PATIO RAILING EXAMPLES





MOBILE PLANTER BOX





BISTRO STYLE STREET LIGHTING



**BOARD FORMED CONCRETE PLANTERS** 



PUBLIC AREA BENCHES



SCALE: nts

#### 25th Streetscape Perspective Vi