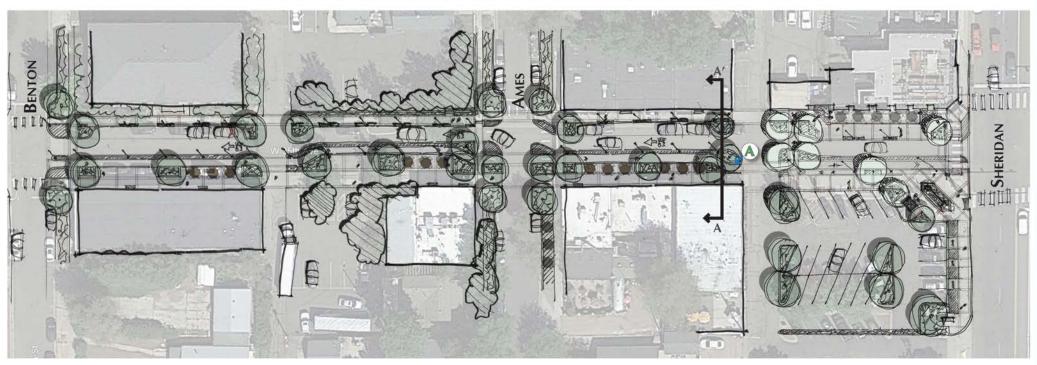

#### STREETSCAPE PROPOSED LAYOUT AND MATERIALS PLAN

August 17, 2021

#### STREETSCAPE PROPOSED LAYOUT AND MATERIALS PLAN ENLARGEMENT

August 17, 2021

ROLLOVER MEDIAN WITH STAMPED CONCRETE TO MIMIC

RAISED SEAT WALL PLANTERS -BOARD FORMED CONCRETE