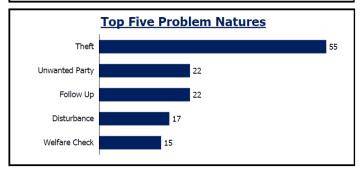

#### **CRIME STATISTICS**

| Edgewater Police Department Stat         | ISTICS        |              |               |
|------------------------------------------|---------------|--------------|---------------|
|                                          |               |              |               |
|                                          |               |              |               |
| <u>Offense</u>                           | November-2022 | October-2023 | November-2023 |
| Murder                                   | 0             | 0            | 0             |
| Rape/Sodomy/Sex Assault w/ Object        | 0             | 0            | 0             |
| Aggravated Assault                       | 0             | 1            | 0             |
| Simple Assault                           | 1             | 3            | 2             |
| Arson                                    | 0             | 0            | 0             |
| Burglary/Breaking & Entering             | 3             | 1            | 0             |
| Destruction/Damage/Vandalism of Property | 11            | 6            | 5             |
| Robbery                                  | 0             | 0            | 0             |
| Shoplifting/All Thefts/All Other Larceny | 25            | 42           | 36            |
| Motor Vehicle Theft                      | 9             | 4            | 3             |
| Drug/Narcotic Violations                 | 14            | 16           | 10            |
| Drug Equipment Violations                | 14            | 18           | 16            |
| Weapon Law Violations                    | 1             | 1            | 1             |
| Total Group A Offenses                   | 80            | 95           | 74            |
| Total Group A Arrests                    | 36            | 51           | 40            |
| Driving Under the Influence              | 7             | 4            | 4             |
| Trespass of Real Property                | 6             | 3            | 3             |
| Total Group B Arrests                    | 32            | 30           | 29            |