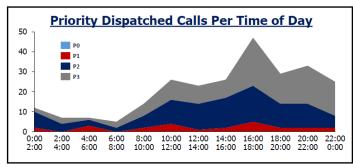

#### **CALLS FOR SERVICE**

| Daily Priority Call Volume and Entry to Assignment                                          |    |     |     |    |       |         |  |
|---------------------------------------------------------------------------------------------|----|-----|-----|----|-------|---------|--|
| Day of Week                                                                                 | P0 | P1  | P2  | Р3 | Total | Average |  |
| Sunday                                                                                      | 0  | 4   | 20  | 15 | 39    | 8       |  |
| Monday                                                                                      | 0  | 5   | 10  | 12 | 27    | 5       |  |
| Tuesday                                                                                     | 0  | 4   | 19  | 11 | 34    | 7       |  |
| Wednesday                                                                                   | 0  | 2   | 24  | 25 | 51    | 13      |  |
| Thursday                                                                                    | 0  | 4   | 12  | 18 | 34    | 9       |  |
| Friday                                                                                      | 0  | 3   | 12  | 19 | 34    | 9       |  |
| Saturday                                                                                    | 0  | 3   | 14  | 18 | 35    | 9       |  |
| Assignment < 2 min                                                                          |    | 80% | 71% |    |       |         |  |
| Assignment < 4 min                                                                          |    | 88% | 88% |    |       |         |  |
| otes: Call received, processed, and dispatched by Jeffcom. Self-initiated activity removed. |    |     |     |    |       |         |  |