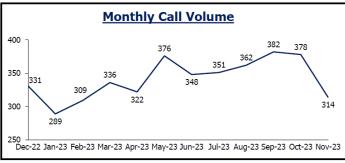

#### **CRIME STATISTICS**

| Edgewater Police Department Stat         | ISTICS        |              |               |
|------------------------------------------|---------------|--------------|---------------|
|                                          |               |              |               |
|                                          |               |              |               |
| <u>Offense</u>                           | November-2022 | October-2023 | November-2023 |
| Murder                                   | 0             | 0            | 0             |
| Rape/Sodomy/Sex Assault w/ Object        | 0             | 0            | 0             |
| Aggravated Assault                       | 0             | 1            | 0             |
| Simple Assault                           | 1             | 3            | 2             |
| Arson                                    | 0             | 0            | 0             |
| Burglary/Breaking & Entering             | 3             | 1            | 0             |
| Destruction/Damage/Vandalism of Property | 11            | 6            | 5             |
| Robbery                                  | 0             | 0            | 0             |
| Shoplifting/All Thefts/All Other Larceny | 25            | 42           | 36            |
| Motor Vehicle Theft                      | 9             | 4            | 3             |
| Drug/Narcotic Violations                 | 14            | 16           | 10            |
| Drug Equipment Violations                | 14            | 18           | 16            |
| Weapon Law Violations                    | 1             | 1            | 1             |
| Total Group A Offenses                   | 80            | 95           | 74            |
| Total Group A Arrests                    | 36            | 51           | 40            |
| Driving Under the Influence              | 7             | 4            | 4             |
| Trespass of Real Property                | 6             | 3            | 3             |
| Total Group B Arrests                    | 32            | 30           | 29            |