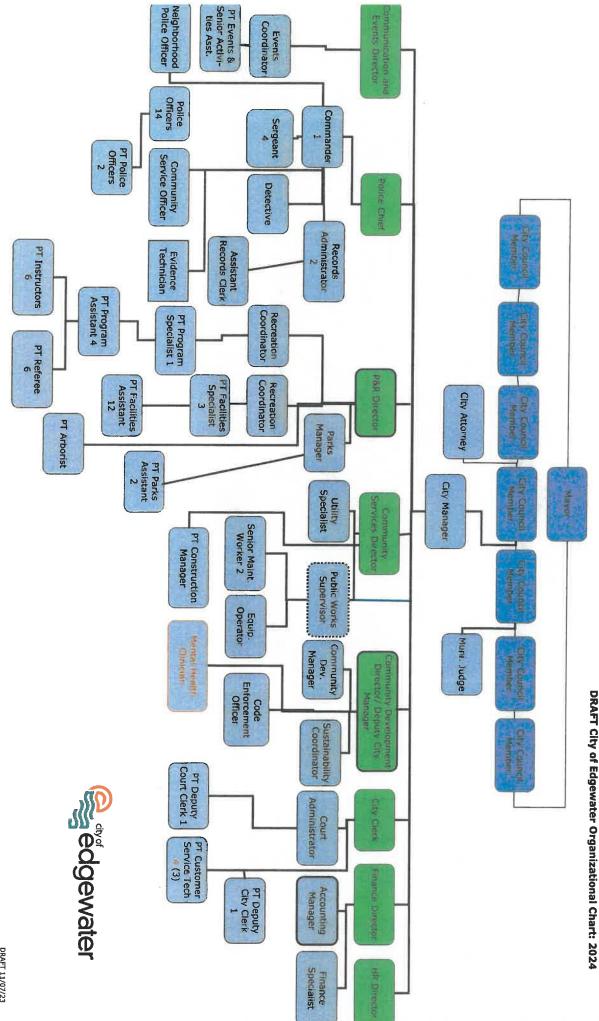

### **Strategic Plan**

Staff are continuing to use the 2022 Strategic Plan as a driving source for the 2024 Draft Budget. The Edgewater City Council approved the Edgewater City Council Strategic Plan on October 18, 2022. The Strategic Plan has been used to make key decisions in this proposed budget and as a guide for implementation in the Capital Investment Plan. Based on this work, an entire section of this budget is devoted to the strategic plan, which includes action steps for approval within the 2024 Budget.