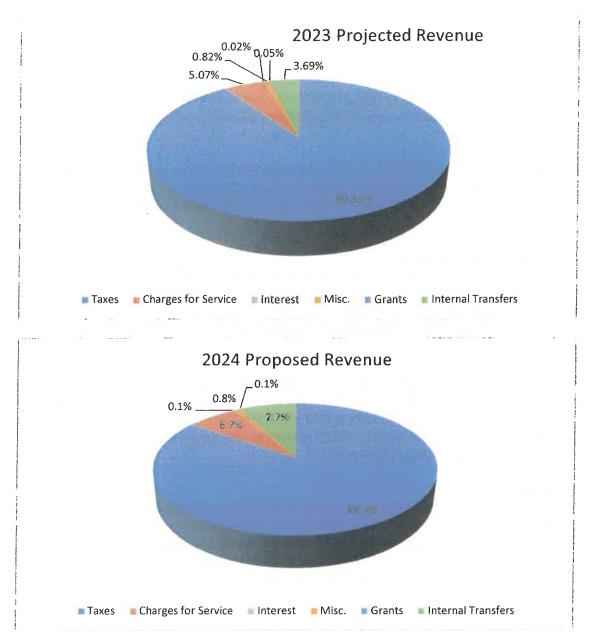

### Revenue

Edgewater currently is funded through a mix of revenue streams, and the primary contributor to the revenue is sales tax. Sales tax historically brings in 70% (64% of local sales tax and 6% of out of city sales tax) of the total revenue each year (2019- Present). The City cannot legally disclose sales tax information for specific businesses but generally, Edgewater receives around 50% of sales tax funds from big box stores.

A look at the historical (2019 – 2023) split of revenues is below. The graph does show entire revenue streams not just the larger contributors like sales tax.