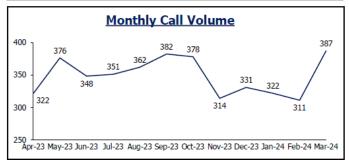

| 4            | 2             | 5          |
| Drug/Narcotic Violations                 | 7            | 6             | 7          |
| Drug Equipment Violations                | 13           | 8             | 10         |
| Weapon Law Violations                    | 1            | 0             | 2          |
| Total Group A Offenses                   | 65           | 55            | 75         |
| Total Group A Arrests                    | 39           | 33            | 51         |
| Driving Under the Influence              | 6            | 2             | 2          |
| Trespass of Real Property                | 2            | 2             | 2          |
| Total Group B Arrests                    | 23           | 16            | 20         |

#### **CALLS FOR SERVICE**





| Day of Week                            | P0 | P1         | P2         | Р3 | Total | Average |
|----------------------------------------|----|------------|------------|----|-------|---------|
| Sunday                                 | 0  | 6          | 31         | 20 | 57    | 11      |
| Monday                                 | 0  | 5          | 12         | 13 | 30    | 8       |
| Tuesday                                | 0  | 1          | 15         | 16 | 32    | 8       |
| Wednesday                              | 0  | 4          | 23         | 20 | 47    | 12      |
| Thursday                               | 0  | 5          | 22         | 14 | 41    | 10      |
| Friday                                 | 1  | 4          | 22         | 27 | 54    | 11      |
| Saturday