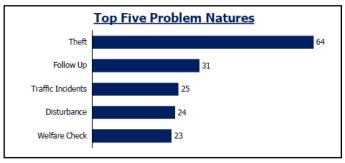

---|-------|---------|
| Sunday                                 | 0  | 6          | 31         | 20 | 57    | 11      |
| Monday                                 | 0  | 5          | 12         | 13 | 30    | 8       |
| Tuesday                                | 0  | 1          | 15         | 16 | 32    | 8       |
| Wednesday                              | 0  | 4          | 23         | 20 | 47    | 12      |
| Thursday                               | 0  | 5          | 22         | 14 | 41    | 10      |
| Friday                                 | 1  | 4          | 22         | 27 | 54    | 11      |
| Saturday                               | 0  | 8          | 23         | 24 | 55    | 11      |
| Assignment <2 min<br>Assignment <4 min |    | 79%<br>91% | 68%<br>79% |    |       |         |





## Edgewater Police Department

#### **COMMUNITY ENGAGEMENT**

Positive comments received via our new <a href="PowerEngage">PowerEngage</a> civic engagement tool:

He was very nice about the situation.

Very responsive and professional. Thank you!

Thank you for checking in on the situation. I appreciate it very much. God bless you.

Everyone was extremely helpful and responded quickly, thank you so much!

I appreciated the quick response to my request and polite and calm demeanor of the officer. Everything went well because the officer took charge and displayed a genuine respect for all parties. Thank you!

#### **ADDITIONAL ITEMS OF INTEREST**