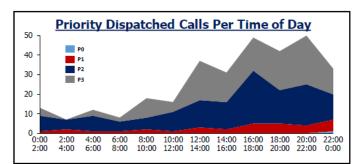

#### **CALLS FOR SERVICE**

| Day of Week                            | P0 | P1         | P2         | Р3 | Total | Average |
|----------------------------------------|----|------------|------------|----|-------|---------|
| Sunday                                 | 0  | 6          | 31         | 20 | 57    | 11      |
| Monday                                 | 0  | 5          | 12         | 13 | 30    | 8       |
| Tuesday                                | 0  | 1          | 15         | 16 | 32    | 8       |
| Wednesday                              | 0  | 4          | 23         | 20 | 47    | 12      |
| Thursday                               | 0  | 5          | 22         | 14 | 41    | 10      |
| Friday                                 | 1  | 4          | 22         | 27 | 54    | 11      |
| Saturday                               | 0  | 8          | 23         | 24 | 55    | 11      |
| Assignment <2 min<br>Assignment <4 min |    | 79%<br>91% | 68%<br>79% |    |       |         |