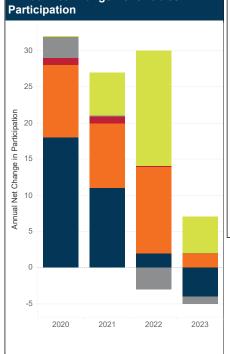

| Annual | Program | Trends |
|--------|---------|--------|
|--------|---------|--------|

|                                         | 2019    | 2020    | 2021      | 2022    | 2023    |
|-----------------------------------------|---------|---------|-----------|---------|---------|
| DSM kWh Savings                         | 166,469 | 240,243 | 1,676,313 | 175,806 | 28,043  |
| DSM Therm Savings                       | 26,107  | 5,308   | 12,158    | 3,908   | 4,011   |
| DSM Participation Count                 | 97      | 83      | 111       | 131     | 128     |
| Total Renewable Energy<br>Participation | 119     | 151     | 178       | 205     | 207     |
| Total Renewable Energy kWh<br>Savings   | 276,212 | 336,074 | 386,079   | 491,969 | 538,891 |
| Total DSM & RE GHG Savings              | 358     | 298     | 1,029     | 272     | 176     |

| Implementation Metrics              |           |         |         |         |         |  |  |  |  |  |  |  |  |
|-------------------------------------|-----------|---------|---------|---------|---------|--|--|--|--|--|--|--|--|
| Energy Efficiency Program           | n Partici | pation  |         |         |         |  |  |  |  |  |  |  |  |
|                                     | 2019      | 2020    | 2021    | 2022    | 2023    |  |  |  |  |  |  |  |  |
| Commercial & Industrial             | 3         | 7       | 12      | 24      | 2       |  |  |  |  |  |  |  |  |
| Municipal                           | 1         | 0       | 0       | 0       | 0       |  |  |  |  |  |  |  |  |
| Residential                         | 93        | 76      | 99      | 107     | 126     |  |  |  |  |  |  |  |  |
| Renewable Program Participation     |           |         |         |         |         |  |  |  |  |  |  |  |  |
|                                     | 2019      | 2020    | 2021    | 2022    | 2023    |  |  |  |  |  |  |  |  |
| Commercial & Industrial             | 2         | 2       | 3       | 3       | 3       |  |  |  |  |  |  |  |  |
| Municipal                           | 0         | 0       | 0       | 0       | 0       |  |  |  |  |  |  |  |  |
| Residential                         | 117       | 149     | 175     | 202     | 204     |  |  |  |  |  |  |  |  |
| Total Renewable Program kWh         |           |         |         |         |         |  |  |  |  |  |  |  |  |
|                                     | 2019      | 2020    | 2021    | 2022    | 2023    |  |  |  |  |  |  |  |  |
| Commercial & Industrial             | 0         | 37,492  | 38,939  | 39,477  | 22,717  |  |  |  |  |  |  |  |  |
| Municipal                           | 0         | 0       | 0       | 0       | 0       |  |  |  |  |  |  |  |  |
| Residential                         | 10,654    | 298,582 | 347,140 | 452,492 | 516,175 |  |  |  |  |  |  |  |  |
| Total Renewable Program             | Particip  | ation   |         |         |         |  |  |  |  |  |  |  |  |
|                                     | 2019      | 2020    | 2021    | 2022    | 2023    |  |  |  |  |  |  |  |  |
| Solar*Rewards                       | 4         | 5       | 6       | 6       | 6       |  |  |  |  |  |  |  |  |
| Non-Solar*Rewards Net<br>Metering   | 5         | 15      | 24      | 36      | 38      |  |  |  |  |  |  |  |  |
| Solar*Rewards Community             | 2         | 2       | 8       | 24      | 29      |  |  |  |  |  |  |  |  |
| Windsource & Renewable*Connect Flex | 100       | 118     | 129     | 131     | 127     |  |  |  |  |  |  |  |  |
| Renewable*Connect                   | 8         | 11      | 11      | 8       | 7       |  |  |  |  |  |  |  |  |
|                                     |           |         |         |         |         |  |  |  |  |  |  |  |  |