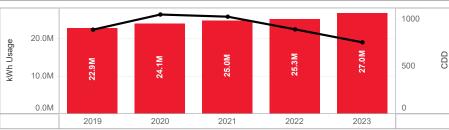

# Utility Consumption & Premise Trends

|                              | 2019  | 2020  | 2021  | 2022  | 2023  |
|------------------------------|-------|-------|-------|-------|-------|
| Cooling Degree Days<br>(CDD) | 893   | 1,053 | 1,030 | 896   | 759   |
| Heating Degree Days<br>(HDD) | 6,199 | 5,247 | 5,299 | 5,917 | 5,593 |

| Annual % Change           |      |      |      |      |      |
|---------------------------|------|------|------|------|------|
|                           | 2019 | 2020 | 2021 | 2022 | 2023 |
| % Change in Premise Count |      | 0%   | 0%   | 3%   | 0%   |
| % Change in kWh Usage     |      | 5%   | 4%   | 1%   | 7%   |
| % Change in Therm Usage   |      | -7%  | 4%   | 3%   | -1%  |

Cooling Degree Days (CDD): Cooling degree days (CDDs) are a measure of how hot the temperature was on a given day or during a period of days and correlates to cooling demand. For example, the more CDDs there are, the higher air conditioner use is likely to be. This is often seen through an increase in electricity consumption.