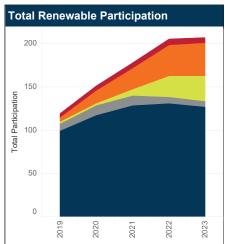

| Annual | Program | Trends |
|--------|---------|--------|
|--------|---------|--------|

|                                         | 2019    | 2020    | 2021      | 2022    | 2023    |
|-----------------------------------------|---------|---------|-----------|---------|---------|
| DSM kWh Savings                         | 166,469 | 240,243 | 1,676,313 | 175,806 | 28,043  |
| DSM Therm Savings                       | 26,107  | 5,308   | 12,158    | 3,908   | 4,011   |
| DSM Participation Count                 | 97      | 83      | 111       | 131     | 128     |
| Total Renewable Energy<br>Participation | 119     | 151     | 178       | 205     | 207     |
| Total Renewable Energy kWh<br>Savings   | 276,212 | 336,074 | 386,079   | 491,969 | 538,891 |
| Total DSM & RE GHG Savings              | 358     | 298     | 1,029     | 272     | 176     |

| Implementation Metrics              |           |         |         |         |         |  |  |  |  |  |  |  |  |
|-------------------------------------|-----------|---------|---------|---------|---------|--|--|--|--|--|--|--|--|
| Energy Efficiency Program           | n Partici | pation  |         |         |         |  |  |  |  |  |  |  |  |
|                                     | 2019      | 2020    | 2021    | 2022    | 2023    |  |  |  |  |  |  |  |  |
| Commercial & Industrial             | 3         | 7       | 12      | 24      | 2       |  |  |  |  |  |  |  |  |
| Municipal                           | 1         | 0       | 0       | 0       | 0       |  |  |  |  |  |  |  |  |
| Residential                         | 93        | 76      | 99      | 107     | 126     |  |  |  |  |  |  |  |  |
| Renewable Program Participation     |           |         |         |         |         |  |  |  |  |  |  |  |  |
|                                     | 2019      | 2020    | 2021    | 2022    | 2023    |  |  |  |  |  |  |  |  |
| Commercial & Industrial             | 2         | 2       | 3       | 3       | 3       |  |  |  |  |  |  |  |  |
| Municipal                           | 0         | 0       | 0       | 0       | 0       |  |  |  |  |  |  |  |  |
| Residential                         | 117       | 149     | 175     | 202     | 204     |  |  |  |  |  |  |  |  |
| Total Renewable Program kWh         |           |         |         |         |         |  |  |  |  |  |  |  |  |
|                                     | 2019      | 2020    | 2021    | 2022    | 2023    |  |  |  |  |  |  |  |  |
| Commercial & Industrial             | 0         | 37,492  | 38,939  | 39,477  | 22,717  |  |  |  |  |  |  |  |  |
| Municipal                           | 0         | 0       | 0       | 0       | 0       |  |  |  |  |  |  |  |  |
| Residential                         | 10,654    | 298,582 | 347,140 | 452,492 | 516,175 |  |  |  |  |  |  |  |  |
| Total Renewable Program             | Particip  | ation   |         |         |         |  |  |  |  |  |  |  |  |
|                                     | 2019      | 2020    | 2021    | 2022    | 2023    |  |  |  |  |  |  |  |  |
| Solar*Rewards                       | 4         | 5       | 6       | 6       | 6       |  |  |  |  |  |  |  |  |
| Non-Solar*Rewards Net<br>Metering   | 5         | 15      | 24      | 36      | 38      |  |  |  |  |  |  |  |  |
| Solar*Rewards Community             | 2         | 2       | 8       | 24      | 29      |  |  |  |  |  |  |  |  |
| Windsource & Renewable*Connect Flex | 100       | 118     | 129     | 131     | 127     |  |  |  |  |  |  |  |  |
| Renewable*Connect                   | 8         | 11      | 11      | 8       | 7       |  |  |  |  |  |  |  |  |
|                                     |           |         |         |         |         |  |  |  |  |  |  |  |  |

Historical Windsource program data based on Community Energy Reports for 2016-2019. Historical Renewable Connect program data based on Community Energy Reports for 2019.

Solar\*Rewards Community

Renewable\*Connect

Solar\*Rewards

Non-Solar\*Rewards

Windsource & Renewable\*Connect Flex