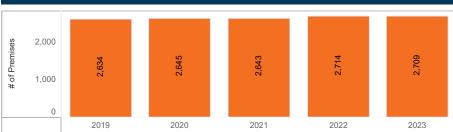

# Utility Consumption & Premise Trends

|                              | 2019  | 2020  | 2021  | 2022  | 2023  |
|------------------------------|-------|-------|-------|-------|-------|
| Cooling Degree Days<br>(CDD) | 893   | 1,053 | 1,030 | 896   | 759   |
| Heating Degree Days<br>(HDD) | 6,199 | 5,247 | 5,299 | 5,917 | 5,593 |

| Annual % Change           |      |      |      |      |      |
|---------------------------|------|------|------|------|------|
|                           | 2019 | 2020 | 2021 | 2022 | 2023 |
| % Change in Premise Count |      | 0%   | 0%   | 3%   | 0%   |
| % Change in kWh Usage     |      | 5%   | 4%   | 1%   | 7%   |
| % Change in Therm Usage   |      | -7%  | 4%   | 3%   | -1%  |

**Premise:** A unique identifier for the location of electricity or natural gas service. In most cases it is a facility location. There can be multiple premises per building, and multiple premises per individual customer.