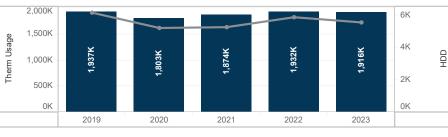

# Utility Consumption & Premise Trends

|                              | 2019  | 2020  | 2021  | 2022  | 2023  |
|------------------------------|-------|-------|-------|-------|-------|
| Cooling Degree Days<br>(CDD) | 893   | 1,053 | 1,030 | 896   | 759   |
| Heating Degree Days<br>(HDD) | 6,199 | 5,247 | 5,299 | 5,917 | 5,593 |

| Annual % Change           |      |      |      |      |      |
|---------------------------|------|------|------|------|------|
|                           | 2019 | 2020 | 2021 | 2022 | 2023 |
| % Change in Premise Count |      | 0%   | 0%   | 3%   | 0%   |
| % Change in kWh Usage     |      | 5%   | 4%   | 1%   | 7%   |
| % Change in Therm Usage   |      | -7%  | 4%   | 3%   | -1%  |

**Heating Degree Days (HDD):** Heating degree days (HDDs) are a measure of how cold the temperature was on a given day or during a period of days and correlates to heating demand. For example, the more HDDs there are, the higher furnace use is likely to be. This is often seen through an increase in natural gas consumption.