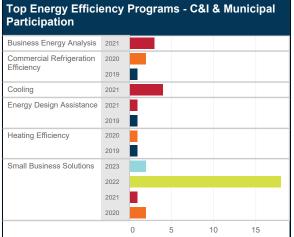

# 2023 Community Data Dashboard Xcel Energy Year-End Program Summary

|             |                                               |      | DSM F | Participation | n Count |      |        | DSM Therm Savings |       |       |       |         | DSM kWh Savings |           |         |     |  |  |
|-------------|-----------------------------------------------|------|-------|---------------|---------|------|--------|-------------------|-------|-------|-------|---------|-----------------|-----------|---------|-----|--|--|
|             |                                               | 2019 | 2020  | 2021          | 2022    | 2023 | 2019   | 2020              | 2021  | 2022  | 2023  | 2019    | 2020            | 2021      | 2022    | 202 |  |  |
| Commercial  | Lighting Efficiency                           | 1    | 2     | 2             | 3       |      | 0      | 0                 | 0     | 0     |       | 616     | 22,584          | 184,005   | 115,853 |     |  |  |
|             | Heating Efficiency                            | 1    | 1     |               |         |      | 19,683 | 807               |       |       |       | 0       | 0               |           |         |     |  |  |
|             | Energy Design Assistance                      | 1    |       | 1             |         |      | 2,934  |                   | 8,600 |       |       | 108,053 |                 | 1,444,878 |         |     |  |  |
|             | Commercial Refrigeration Efficiency           | 1    | 2     |               |         |      | 0      | 0                 |       |       |       | 11,865  | 154,032         |           |         |     |  |  |
|             | Small Commercial Building Controls            |      |       |               | 1       |      |        |                   |       | 0     |       |         |                 |           | 30      |     |  |  |
|             | Small Business Solutions                      |      | 2     | 1             | 18      | 2    |        | 0                 | 0     | 108   | 0     |         | 1,487           | 630       | 27,537  | 3,6 |  |  |
|             | HVAC+R                                        |      |       | 1             | 2       |      |        |                   | 0     | 0     |       |         |                 | 2,028     | 3,772   |     |  |  |
|             | Cooling                                       |      |       | 4             |         |      |        |                   | 0     |       |       |         |                 | 1,970     |         |     |  |  |
|             | Business Energy Analysis                      |      |       | 3             |         |      |        |                   | 0     |       |       |         |                 | 0         |         |     |  |  |
| Residential | Thermostat Optimization                       | 24   | 5     |               |         |      | 1,128  | 240               |       |       |       | 3,923   | 835             |           |         |     |  |  |
|             | Energy Savings Kits                           | 17   | 9     | 4             | 2       | 6    | 238    | 56                | 49    | 49    | 101   | 6,473   | 1,264           | 1,195     | 607     | 2,4 |  |  |
|             | Evaporative Cooling                           | 10   | 11    |               |         |      | 0      | 0                 |       |       |       | 16,030  | 17,237          |           |         |     |  |  |
|             | Refrigerator & Freezer Recycling              | 9    | 13    | 9             | 12      | 7    | 0      | 0                 | 0     | 0     | 0     | 8,178   | 11,570          | 6,983     | 12,008  | 6,2 |  |  |
|             | High Efficiency Air Conditioning              | 7    |       |               |         |      | 241    |                   |       |       |       | 3,009   |                 |           |         |     |  |  |
|             | Home Energy Audit                             | 6    | 1     | 10            | 8       | 11   | 0      | 0                 | 0     | 0     | 0     | 0       | 0               | 0         | 0       | (   |  |  |
|             | Residential Heating                           | 5    | 8     |               |         |      | 497    | 1,091             |       |       |       | 3,936   | 2,185           |           |         |     |  |  |
|             | Saver's Switch                                | 4    | 3     | 6             | 5       | 5    | 0      | 0                 | 0     | 0     | 0     | 16      | 12              | 24        | 20      | 3   |  |  |
|             | Home Energy Squad                             | 4    | 2     | 9             | 18      | 25   | 314    | 30                | 315   | 268   | 482   | 3,725   | 737             | 3,905     | 7,318   | 7,2 |  |  |
|             | Water Heating                                 | 2    | 2     |               |         |      | 201    | 171               |       |       |       | 0       | 0               |           |         |     |  |  |
|             | Smart Thermostat                              | 2    | 1     | 18            | 12      | 29   | 0      | 0                 | 0     | 0     | 0     | 8       | 4               | 76        | 52      | 11  |  |  |
|             | Single-Family Weatherization                  | 2    | 5     |               | 2       | 3    | 400    | 253               |       | 399   | 308   | 637     | 645             |           | 369     | 1,4 |  |  |
|             | Insulation & Air Sealing                      | 1    | 7     | 5             | 5       | 2    | 471    | 2,045             | 1,300 | 869   | 428   | 0       | 1,482           | 1,167     | 868     | 14  |  |  |
|             | Residential HVAC                              |      | 6     | 38            | 42      | 32   |        | 391               | 1,894 | 2,215 | 2,692 |         | 3,657           | 29,452    | 7,372   | 6,6 |  |  |
|             | Multifamily Weatherization                    |      | 1     |               |         |      |        | 0                 |       |       |       |         | 22,512          |           |         |     |  |  |
|             | Multifamily Buildings                         |      |       |               |         | 1    |        |                   |       |       | 0     |         |                 |           |         | (   |  |  |
|             | Income Qualified EV Charger and Wiring Rebate |      |       |               |         | 1    |        |                   |       |       | 0     |         |                 |           |         | (   |  |  |
|             | HomeSmart                                     |      |       |               | 1       |      |        |                   |       | 0     |       |         |                 |           | 0       |     |  |  |
|             | Home Wiring Rebate                            |      |       |               |         | 3    |        |                   |       |       | 0     |         |                 |           |         | (   |  |  |
|             | Home Performance with ENERGY STAR             |      | 2     |               |         |      |        | 224               |       |       |       |         | 0               |           |         |     |  |  |
|             |                                               |      |       |               |         |      |        |                   |       |       |       |         |                 |           |         |     |  |  |